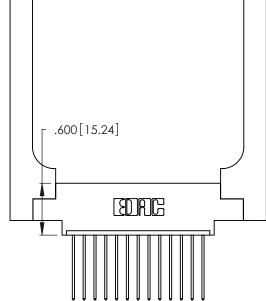

<u>Contact Dimensions:</u>
541-Wire Wrap .025 Sq. (0.64 Sq.) - Tail LG. =.750 (19.05)
.125 (3.18) Contact Spacing x .250 (6.35) Row Spacing

INSULATOR MATERIAL: THERMOPLASTIC POLYESTER, UL 94V-0 CONTACT MATERIAL; COPPER, NICKEL, TIN ALLOY CA-725

CONTACT PLATING: GOLD ON THE MATING AREA, TIN-LEAD ON THE CONTACT TAILS, NICKEL UNDERPLATE

THIS IS A C.A.D. GENERATED DRAWING DO NOT MAKE MANUAL REVISIONS TO MASTER.

ISSUE NUMBER

ORIGINAL

1

346/396 SERIES CARD EDGE CONNECTOR PART NUMBER: 346-013-541-658