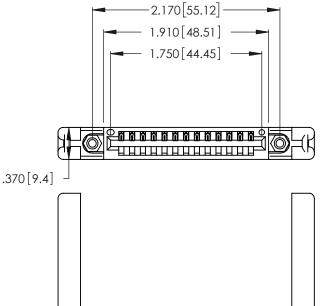

<u>Contact Dimensions:</u>
541-Wire Wrap .025 Sq. (0.64 Sq.) - Tail LG. =.750 (19.05)
.125 (3.18) Contact Spacing x .250 (6.35) Row Spacing

INSULATOR MATERIAL: THERMOPLASTIC POLYESTER, UL 94V-0 CONTACT MATERIAL; COPPER, NICKEL, TIN ALLOY CA-725

CONTACT PLATING: GOLD ON THE MATING AREA, TIN-LEAD ON THE CONTACT TAILS, NICKEL UNDERPLATE

THIS IS A C.A.D. GENERATED DRAWING DO NOT MAKE MANUAL REVISIONS TO MASTER.

ISSUE NUMBER

ORIGINAL

1

346/396 SERIES CARD EDGE CONNECTOR PART NUMBER: 346-013-541-658