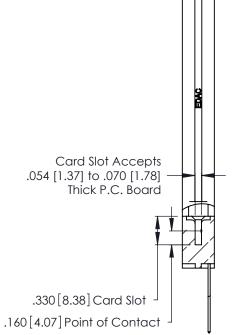

<u>Contact Dimensions:</u>
541-Wire Wrap .025 Sq. (0.64 Sq.) - Tail LG. =.750 (19.05)
.125 (3.18) Contact Spacing x .250 (6.35) Row Spacing

INSULATOR MATERIAL: THERMOPLASTIC POLYESTER, UL 94V-0 CONTACT MATERIAL; COPPER, NICKEL, TIN ALLOY CA-725

CONTACT PLATING: GOLD ON THE MATING AREA, TIN-LEAD ON THE CONTACT TAILS, NICKEL UNDERPLATE

THIS IS A C.A.D. GENERATED DRAWING DO NOT MAKE MANUAL REVISIONS TO MASTER.

ISSUE NUMBER

ORIGINAL

1

346/396 SERIES CARD EDGE CONNECTOR PART NUMBER: 346-013-541-658