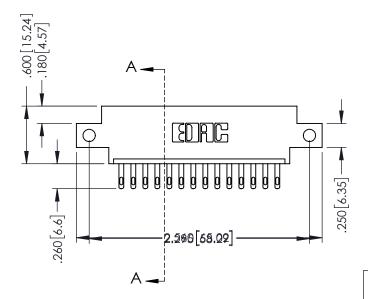

.330 [8.38] Slot Depth .160 [4.06] Point of Contact

SECTION A-A

ISSUE NUMBER ORIGINAL 1

## 346/396 SERIES CARD EDGE CONNECTOR CONTACT CODE 555,556,558,559,560 DIMENSIONS

YOUR CONNECTION TO QUALITY & SERVICE

**EDAC INC** TORONTO, ONTARIO CANADA

THESE DRAWINGS AND SPECIFICATIONS ARE THE PROPERTY OF EDAC INC.,AND SHALL NOT BE REPRODUCED, OR COPIED OR USED AS THE BASIS FOR THE MANUFACTURE OR SALE OF APPARATUS WITHOUT WRITTEN PERMISSION.

|              | ACAD REFERENCE NO. | 346-ENG-MASTER   |
|--------------|--------------------|------------------|
|              | DRAWN: J.LEE       | DATE: APR. 22/09 |
| •            | CHECKED:           | DATE:            |
|              | SCALE: 1:1         | SHEET 2 OF 2     |
|              | DRAWING NUMBER     | ISSUE            |
| 346-ENG-MAST |                    | 1                |