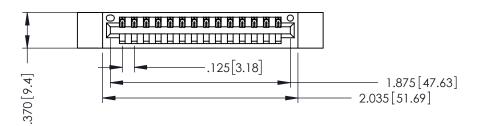

THIS IS A C.A.D. GENERATED DRAWING DO NOT MAKE MANUAL REVISIONS TO MASTER.

ISSUE NUMBER

ORIGINAL

1

INSULATOR MATERIAL: THERMOPLASTIC POLYESTER, UL 94V-0 CONTACT MATERIAL; COPPER, NICKEL, TIN ALLOY CA-725 CONTACT PLATING: GOLD ON THE MATING AREA, TIN-LEAD ON THE CONTACT TAILS, NICKEL UNDERPLATE

346/396 SERIES CARD EDGE CONNECTOR PART NUMBER: 346-014-500-612

YOUR CONNECTION TO QUALITY & SERVICE

**EDAC INC** TORONTO, ONTARIO CANADA

THESE DRAWINGS AND SPECIFICATIONS ARE THE PROPERTY OF EDAC INC.,AND SHALL NOT BE REPRODUCED,OR COPIED OR USED AS THE BASIS FOR THE MANUFACTURE OR SALE OF APPARATUS WITHOUT WRITTEN PERMISSION.

| ACAD REFERENCE NO. | 346-ENG-MASTER   |
|--------------------|------------------|
| DRAWN: J.LEE       | DATE: APR. 22/09 |
| CHECKED:           | DATE:            |
| SCALE: 1:1         | SHEET 1 OF 2     |
| DRAWING NUMBER     | ISSUE            |
| 346-ENG-MASTER     | 1                |