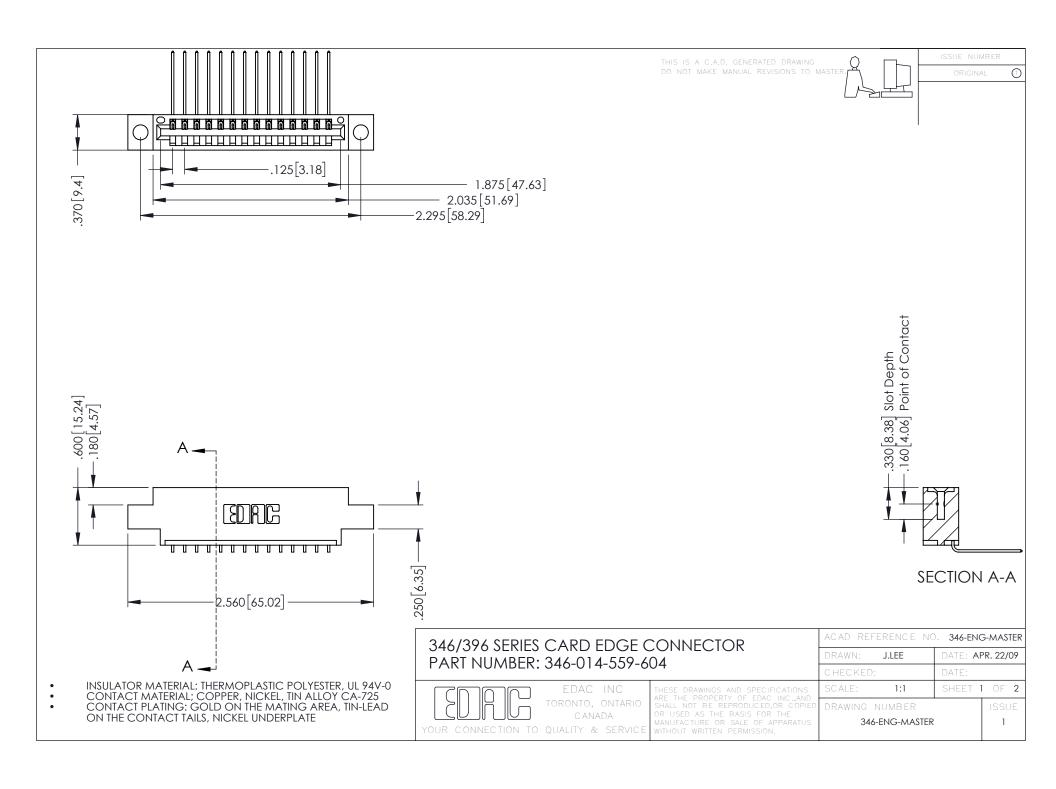

## 346/396 SERIES CARD EDGE CONNECTOR CONTACT CODE 555,556,558,559,560 DIMENSIONS

YOUR CONNECTION TO QUALITY & SERVICE

|   | ACAD REFERENCE NO. 346-ENG-MASTER |                  |
|---|-----------------------------------|------------------|
|   | DRAWN: J.LEE                      | DATE: APR. 22/09 |
|   | CHECKED:                          | DATE:            |
|   | SCALE: 1:1                        | SHEET 2 OF 2     |
| D | DRAWING NUMBER                    | ISSUE            |

346-ENG-MASTER