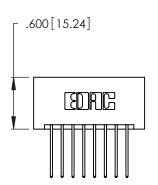

THIS IS A C.A.D. GENERATED DRAWING DO NOT MAKE MANUAL REVISIONS TO MASTER.

| 346/396 SERIES CARD EDGE CONNECTOR |
|------------------------------------|
| PART NUMBER: 346-016-540-201       |

**EDAC INC** TORONTO, ONTARIO CANADA

## 346/396 SERIES CARD EDGE CONNECTOR CONTACT CODE 555,556,558,559,560 DIMENSIONS

YOUR CONNECTION TO QUALITY & SERVICE

**EDAC INC** TORONTO, ONTARIO CANADA

THESE DRAWINGS AND SPECIFICATIONS ARE THE PROPERTY OF EDAC INC.,AND SHALL NOT BE REPRODUCED, OR COPIED OR USED AS THE BASIS FOR THE MANUFACTURE OR SALE OF APPARATUS WITHOUT WRITTEN PERMISSION.