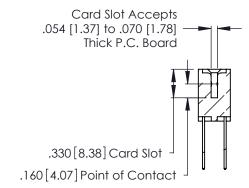

**Contact Code 560** 

INSULATOR MATERIAL: THERMOPLASTIC POLYESTER, UL 94V-0 CONTACT MATERIAL; COPPER, NICKEL, TIN ALLOY CA-725 CONTACT PLATING: GOLD ON THE MATING AREA, TIN-LEAD ON THE CONTACT TAILS, NICKEL UNDERPLATE