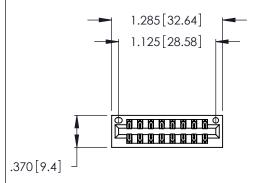

<u>Contact Dimensions:</u>
540-Wire Wrap .025 Sq. (0.64 Sq.) - Tail LG. =.560 (14.22)
.125 (3.18) Contact Spacing x .250 (6.35) Row Spacing

- INSULATOR MATERIAL: THERMOPLASTIC POLYESTER, UL 94V-0 CONTACT MATERIAL; COPPER, NICKEL, TIN ALLOY CA-725
- CONTACT PLATING: GOLD ON THE MATING AREA, TIN-LEAD ON THE CONTACT TAILS, NICKEL UNDERPLATE

THIS IS A C.A.D. GENERATED DRAWING DO NOT MAKE MANUAL REVISIONS TO MASTER.

| 346/396 SERIES CARD EDGE CONNECTOR |
|------------------------------------|
| PART NUMBER: 346-016-540-201       |

**EDAC INC** TORONTO, ONTARIO CANADA