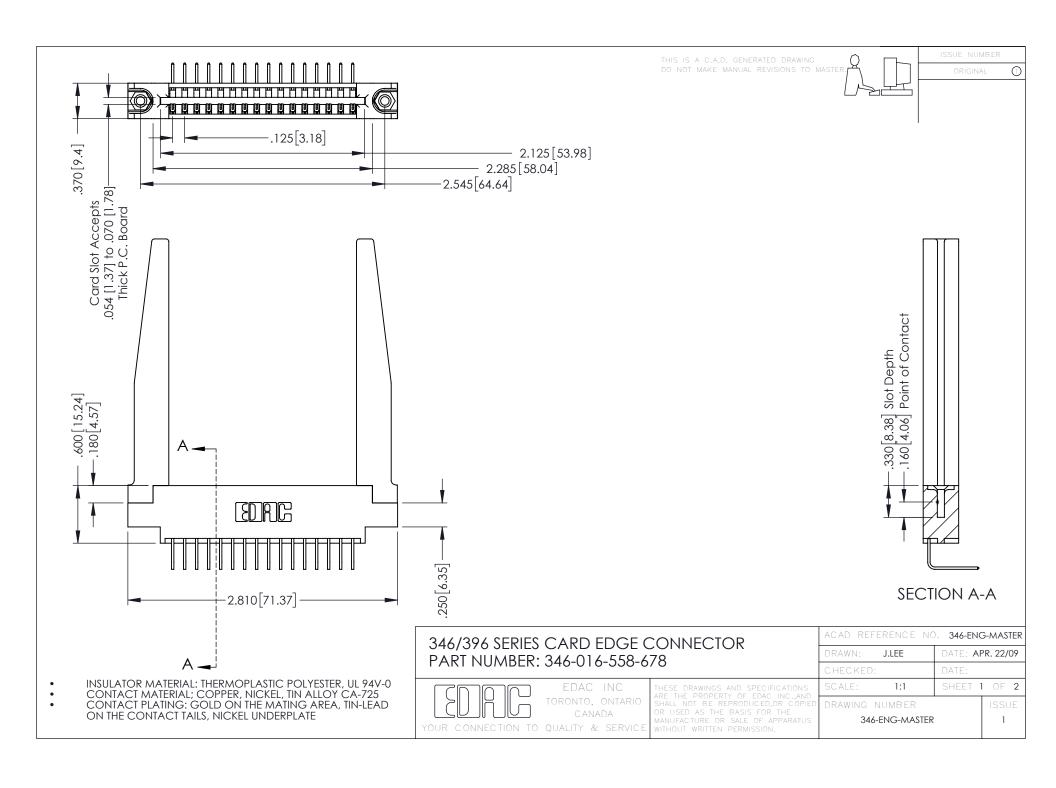

**Contact Code 555** 

**Contact Code 556** 

INSULATOR MATERIAL: THERMOPLASTIC POLYESTER, UL 94V-0 CONTACT MATERIAL; COPPER, NICKEL, TIN ALLOY CA-725

CONTACT PLATING: GOLD ON THE MATING AREA, TIN-LEAD ON THE CONTACT TAILS, NICKEL UNDERPLATE

## 346/396 SERIES CARD EDGE CONNECTOR CONTACT CODE 555,556,558,559,560 DIMENSIONS

YOUR CONNECTION TO QUALITY & SERVICE

|   | ACAD REFERENCE NO. 346-ENG-MASTER |                  |
|---|-----------------------------------|------------------|
|   | DRAWN: J.LEE                      | DATE: APR. 22/09 |
|   | CHECKED:                          | DATE:            |
|   | SCALE: 1:1                        | SHEET 2 OF 2     |
| D | DRAWING NUMBER                    | ISSUE            |