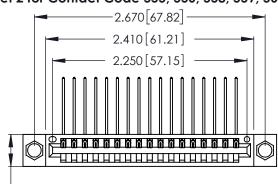

346/396 SERIES CARD EDGE CONNECTOR CONTACT CODE 555,556,558,559,560 DIMENSIONS

YOUR CONNECTION TO QUALITY & SERVICE

**EDAC INC** TORONTO, ONTARIO CANADA

THESE DRAWINGS AND SPECIFICATIONS ARE THE PROPERTY OF EDAC INC.,AND SHALL NOT BE REPRODUCED, OR COPIED OR USED AS THE BASIS FOR THE MANUFACTURE OR SALE OF APPARATUS WITHOUT WRITTEN PERMISSION.