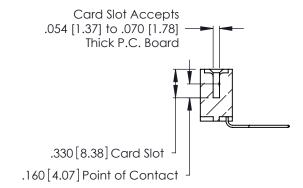

Contact Dimensions:
559-90 Degree Bend (Code 541 Contacts)
See Sheet 2 for Contact Code 555, 556, 558, 559, 560 Dimensions

.370 [9.4]

- INSULATOR MATERIAL: THERMOPLASTIC POLYESTER, UL 94V-0 CONTACT MATERIAL; COPPER, NICKEL, TIN ALLOY CA-725
- CONTACT PLATING: GOLD ON THE MATING AREA, TIN-LEAD ON THE CONTACT TAILS, NICKEL UNDERPLATE