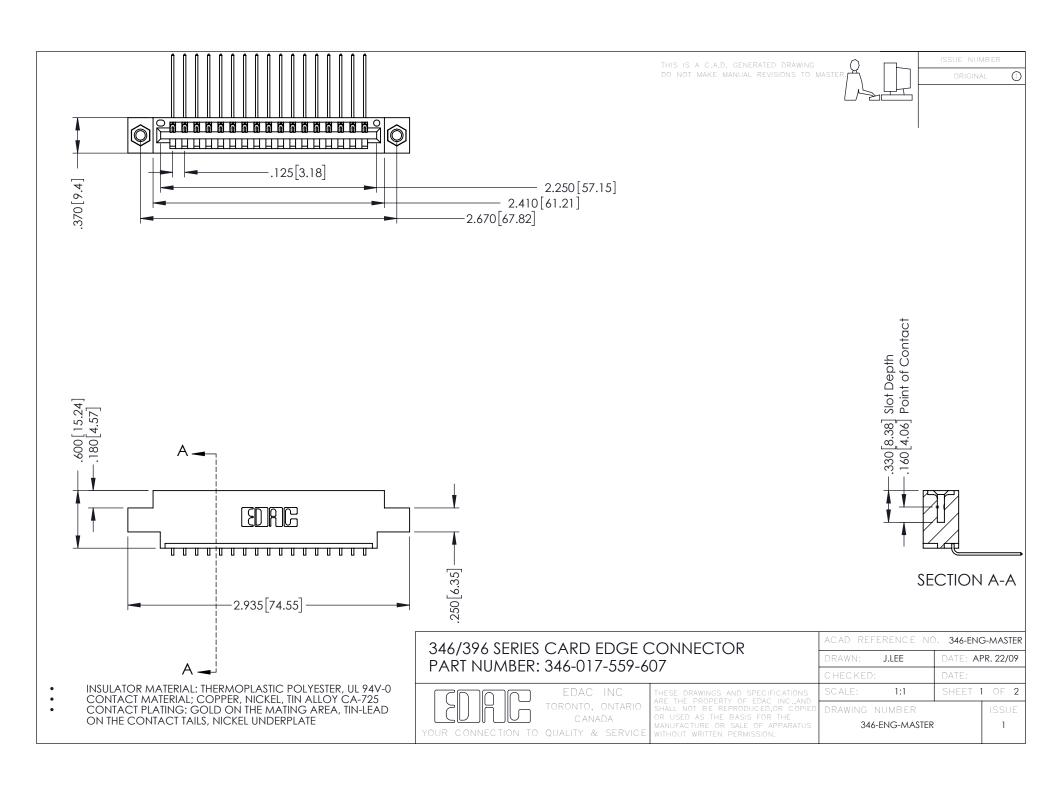

## 346/396 SERIES CARD EDGE CONNECTOR CONTACT CODE 555,556,558,559,560 DIMENSIONS

YOUR CONNECTION TO QUALITY & SERVICE

|   | ACAD REFERENCE NO. 346-ENG-MASTER |                  |
|---|-----------------------------------|------------------|
|   | DRAWN: J.LEE                      | DATE: APR. 22/09 |
|   | CHECKED:                          | DATE:            |
|   | SCALE: 1:1                        | SHEET 2 OF 2     |
| D | DRAWING NUMBER                    | ISSUE            |

346-ENG-MASTER