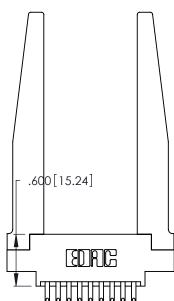

THIS IS A C.A.D. GENERATED DRAWING DO NOT MAKE MANUAL REVISIONS TO MASTER.

ISSUE NUMBER ORIGINAL 1

346/396 SERIES CARD EDGE CONNECTOR PART NUMBER: 346-018-500-878

**EDAC INC** TORONTO, ONTARIO CANADA

THESE DRAWINGS AND SPECIFICATIONS ARE THE PROPERTY OF EDAC INC.,AND SHALL NOT BE REPRODUCED, OR COPIED OR USED AS THE BASIS FOR THE MANUFACTURE OR SALE OF APPARATUS WITHOUT WRITTEN PERMISSION.

| ACAD REFERENCE NO. | 346-ENG-MASTER   |
|--------------------|------------------|
| DRAWN: J.LEE       | DATE: APR. 22/09 |
| CHECKED:           | DATE:            |
| SCALE: N.T.S       | SHEET 1 OF 2     |
| DRAWING NUMBER     | ISSUE            |
| 346-ENG-MASTER     | 1                |
|                    |                  |