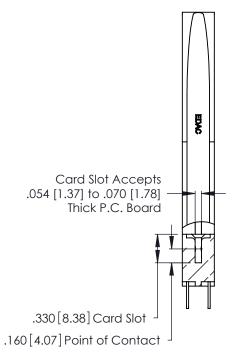

THIS IS A C.A.D. GENERATED DRAWING DO NOT MAKE MANUAL REVISIONS TO MASTER.

ISSUE NUMBER

ORIGINAL

1

**Contact Code 555** 

Contact Code 556

**Contact Code 558** 

**Contact Code 559** 

Contact Code 560

INSULATOR MATERIAL: THERMOPLASTIC POLYESTER, UL 94V-0 CONTACT MATERIAL; COPPER, NICKEL, TIN ALLOY CA-725 CONTACT PLATING: GOLD ON THE MATING AREA, TIN-LEAD

ON THE CONTACT TAILS, NICKEL UNDERPLATE

346/396 SERIES CARD EDGE CONNECTOR CONTACT CODE 555,556,558,559,560 DIMENSIONS

YOUR CONNECTION TO QUALITY & SERVICE

**EDAC INC** TORONTO, ONTARIO CANADA

THESE DRAWINGS AND SPECIFICATIONS ARE THE PROPERTY OF EDAC INC.,AND SHALL NOT BE REPRODUCED, OR COPIED OR USED AS THE BASIS FOR THE MANUFACTURE OR SALE OF APPARATUS WITHOUT WRITTEN PERMISSION.

|   | ACAD REFERENCE NO. | 346-ENG-MASTER   |
|---|--------------------|------------------|
|   | DRAWN: J.LEE       | DATE: APR. 22/09 |
| ) | CHECKED:           | DATE:            |
|   | SCALE: 1:1         | SHEET 2 OF 2     |
|   | DRAWING NUMBER     | ISSUE            |
|   | 346-ENG-MASTER     | 1                |