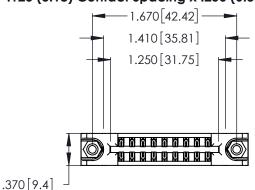

THIS IS A C.A.D. GENERATED DRAWING DO NOT MAKE MANUAL REVISIONS TO MASTER.

ISSUE NUMBER ORIGINAL 1

346/396 SERIES CARD EDGE CONNECTOR PART NUMBER: 346-018-500-878

**EDAC INC** TORONTO, ONTARIO CANADA

THESE DRAWINGS AND SPECIFICATIONS ARE THE PROPERTY OF EDAC INC.,AND SHALL NOT BE REPRODUCED, OR COPIED OR USED AS THE BASIS FOR THE MANUFACTURE OR SALE OF APPARATUS WITHOUT WRITTEN PERMISSION.

| ACAD REFERENCE NO. | 346-ENG-MASTER   |
|--------------------|------------------|
| DRAWN: J.LEE       | DATE: APR. 22/09 |
| CHECKED:           | DATE:            |
| SCALE: N.T.S       | SHEET 1 OF 2     |
| DRAWING NUMBER     | ISSUE            |
| 346-ENG-MASTER     | 1                |
|                    |                  |