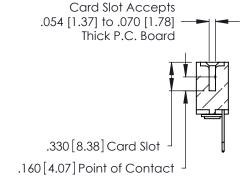

THIS IS A C.A.D. GENERATED DRAWING DO NOT MAKE MANUAL REVISIONS TO MASTER.

ISSUE NUMBER

ORIGINAL

1

**Contact Code 555** 

Contact Code 556

**Contact Code 558** 

**Contact Code 559** 

**Contact Code 560** 

INSULATOR MATERIAL: THERMOPLASTIC POLYESTER, UL 94V-0 CONTACT MATERIAL; COPPER, NICKEL, TIN ALLOY CA-725 CONTACT PLATING: GOLD ON THE MATING AREA, TIN-LEAD

ON THE CONTACT TAILS, NICKEL UNDERPLATE

346/396 SERIES CARD EDGE CONNECTOR CONTACT CODE 555,556,558,559,560 DIMENSIONS

YOUR CONNECTION TO QUALITY & SERVICE

**EDAC INC** TORONTO, ONTARIO CANADA

THESE DRAWINGS AND SPECIFICATIONS ARE THE PROPERTY OF EDAC INC.,AND SHALL NOT BE REPRODUCED, OR COPIED OR USED AS THE BASIS FOR THE MANUFACTURE OR SALE OF APPARATUS WITHOUT WRITTEN PERMISSION.