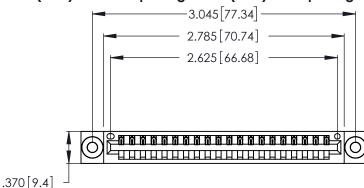

<u>Contact Dimensions:</u>
522-P.C. Tail .025 Sq. (0.64 Sq.) - Tail LG. = .440 (11.18)
.125 (3.18) Contact Spacing x .250 (6.35) Row Spacing

- INSULATOR MATERIAL: THERMOPLASTIC POLYESTER, UL 94V-0 CONTACT MATERIAL; COPPER, NICKEL, TIN ALLOY CA-725
- CONTACT PLATING: GOLD ON THE MATING AREA, TIN-LEAD ON THE CONTACT TAILS, NICKEL UNDERPLATE

THIS IS A C.A.D. GENERATED DRAWING DO NOT MAKE MANUAL REVISIONS TO MASTER.

346/396 SERIES CARD EDGE CONNECTOR PART NUMBER: 346-020-522-103

**EDAC INC** TORONTO, ONTARIO CANADA

THESE DRAWINGS AND SPECIFICATIONS ARE THE PROPERTY OF EDAC INC.,AND SHALL NOT BE REPRODUCED, OR COPIED OR USED AS THE BASIS FOR THE MANUFACTURE OR SALE OF APPARATUS WITHOUT WRITTEN PERMISSION.