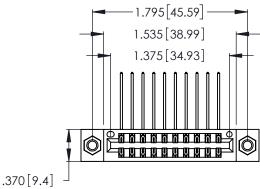

Contact Dimensions:
559-90 Degree Bend (Code 541 Contacts)
See Sheet 2 for Contact Code 555, 556, 558, 559, 560 Dimensions

- INSULATOR MATERIAL: THERMOPLASTIC POLYESTER, UL 94V-0 CONTACT MATERIAL; COPPER, NICKEL, TIN ALLOY CA-725
- CONTACT PLATING: GOLD ON THE MATING AREA, TIN-LEAD ON THE CONTACT TAILS, NICKEL UNDERPLATE

THIS IS A C.A.D. GENERATED DRAWING DO NOT MAKE MANUAL REVISIONS TO MASTER.

| 346/396 SERIES CARD EDGE CONNECTOR |
|------------------------------------|
| PART NUMBER: 346-020-559-207       |

**EDAC INC** TORONTO, ONTARIO CANADA