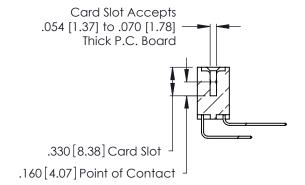

**Contact Code 560** 

INSULATOR MATERIAL: THERMOPLASTIC POLYESTER, UL 94V-0 CONTACT MATERIAL; COPPER, NICKEL, TIN ALLOY CA-725 CONTACT PLATING: GOLD ON THE MATING AREA, TIN-LEAD

ON THE CONTACT TAILS, NICKEL UNDERPLATE

346/396 SERIES CARD EDGE CONNECTOR CONTACT CODE 555,556,558,559,560 DIMENSIONS

YOUR CONNECTION TO QUALITY & SERVICE

**EDAC INC** TORONTO, ONTARIO CANADA

THESE DRAWINGS AND SPECIFICATIONS ARE THE PROPERTY OF EDAC INC.,AND SHALL NOT BE REPRODUCED, OR COPIED OR USED AS THE BASIS FOR THE MANUFACTURE OR SALE OF APPARATUS WITHOUT WRITTEN PERMISSION.