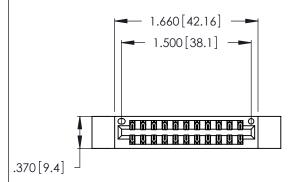

<u>Contact Dimensions:</u>
540-Wire Wrap .025 Sq. (0.64 Sq.) - Tail LG. =.560 (14.22)
.125 (3.18) Contact Spacing x .250 (6.35) Row Spacing

- INSULATOR MATERIAL: THERMOPLASTIC POLYESTER, UL 94V-0 CONTACT MATERIAL; COPPER, NICKEL, TIN ALLOY CA-725
- CONTACT PLATING: GOLD ON THE MATING AREA, TIN-LEAD ON THE CONTACT TAILS, NICKEL UNDERPLATE

THIS IS A C.A.D. GENERATED DRAWING DO NOT MAKE MANUAL REVISIONS TO MASTER.

1

| 346/396 SERIES CARD EDGE CONNECTOR |
|------------------------------------|
| PART NUMBER: 346-022-540-212       |

**EDAC INC** TORONTO, ONTARIO CANADA

THESE DRAWINGS AND SPECIFICATIONS ARE THE PROPERTY OF EDAC INC.,AND SHALL NOT BE REPRODUCED, OR COPIED OR USED AS THE BASIS FOR THE MANUFACTURE OR SALE OF APPARATUS WITHOUT WRITTEN PERMISSION.

| ACAD REFERENCE NO. |       | 346-ENG-MASTE    | 2 |
|--------------------|-------|------------------|---|
| DRAWN:             | J.LEE | DATE: APR. 22/09 |   |
| CHECKED:           |       | DATE:            |   |
| SCALE:             | N.T.S | SHEET 1 OF 2     |   |
| DRAWING N          | ISSUE | 7                |   |
| 346                | 1     |                  |   |