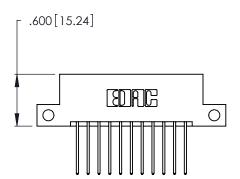

THIS IS A C.A.D. GENERATED DRAWING DO NOT MAKE MANUAL REVISIONS TO MASTER.

1

| 346/396 SERIES CARD EDGE CONNECTOR |
|------------------------------------|
| PART NUMBER: 346-022-540-212       |

**EDAC INC** TORONTO, ONTARIO CANADA

THESE DRAWINGS AND SPECIFICATIONS ARE THE PROPERTY OF EDAC INC.,AND SHALL NOT BE REPRODUCED, OR COPIED OR USED AS THE BASIS FOR THE MANUFACTURE OR SALE OF APPARATUS WITHOUT WRITTEN PERMISSION.

| ACAD REFERENCE NO. |       | 346-ENG-MASTE    | 2 |
|--------------------|-------|------------------|---|
| DRAWN:             | J.LEE | DATE: APR. 22/09 |   |
| CHECKED:           |       | DATE:            |   |
| SCALE:             | N.T.S | SHEET 1 OF 2     |   |
| DRAWING N          | ISSUE | 7                |   |
| 346                | 1     |                  |   |