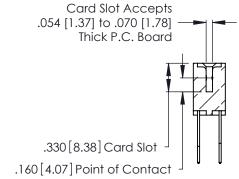

THIS IS A C.A.D. GENERATED DRAWING DO NOT MAKE MANUAL REVISIONS TO MASTER.

ISSUE NUMBER

ORIGINAL

1

**Contact Code 555** 

Contact Code 556

**Contact Code 558** 

**Contact Code 559** 

Contact Code 560

INSULATOR MATERIAL: THERMOPLASTIC POLYESTER, UL 94V-0 CONTACT MATERIAL; COPPER, NICKEL, TIN ALLOY CA-725 CONTACT PLATING: GOLD ON THE MATING AREA, TIN-LEAD

ON THE CONTACT TAILS, NICKEL UNDERPLATE

346/396 SERIES CARD EDGE CONNECTOR CONTACT CODE 555,556,558,559,560 DIMENSIONS

YOUR CONNECTION TO QUALITY & SERVICE

**EDAC INC** TORONTO, ONTARIO CANADA

THESE DRAWINGS AND SPECIFICATIONS ARE THE PROPERTY OF EDAC INC.,AND SHALL NOT BE REPRODUCED, OR COPIED OR USED AS THE BASIS FOR THE MANUFACTURE OR SALE OF APPARATUS WITHOUT WRITTEN PERMISSION.