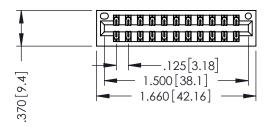

346/396 SERIES CARD EDGE CONNECTOR PART NUMBER: 346-022-556-201

YOUR CONNECTION TO QUALITY & SERVICE

**EDAC INC** TORONTO, ONTARIO CANADA

THESE DRAWINGS AND SPECIFICATIONS ARE THE PROPERTY OF EDAC INC.,AND SHALL NOT BE REPRODUCED, OR COPIED OR USED AS THE BASIS FOR THE MANUFACTURE OR SALE OF APPARATUS WITHOUT WRITTEN PERMISSION.

THIS IS A C.A.D. GENERATED DRAWING DO NOT MAKE MANUAL REVISIONS TO MASTER.

ISSUE NUMBER

ORIGINAL

1

INSULATOR MATERIAL: THERMOPLASTIC POLYESTER, UL 94V-0 CONTACT MATERIAL; COPPER, NICKEL, TIN ALLOY CA-725 CONTACT PLATING: GOLD ON THE MATING AREA, TIN-LEAD ON THE CONTACT TAILS, NICKEL UNDERPLATE