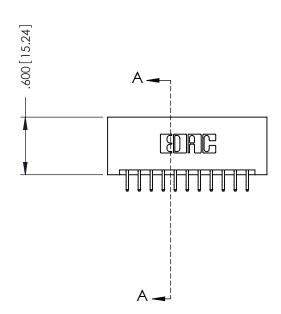

.330 [8.38] Slot Depth .160 [4.06] Point of Contact

**SECTION A-A** 

ORIGINAL 1

ISSUE NUMBER

.120[3.05] .095[2.41] .170 [4.33] .245 [6.22] .125(3.18) to .210(5.33) .125(3.18) to .210(5.33) Outside Tails **Outside Tails** .045(1.14) to .060(1.52) .125(3.18) to .210(5.33) Between Tails Outside Tails