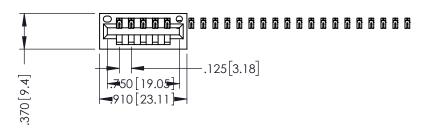

THIS IS A C.A.D. GENERATED DRAWING DO NOT MAKE MANUAL REVISIONS TO MASTER.

ISSUE NUMBER

ORIGINAL

1

.600 [15.24]

346/396 SERIES CARD EDGE CONNECTOR PART NUMBER: 346-025-500-101

YOUR CONNECTION TO QUALITY & SERVICE

346-ENG-MASTER

ACAD REFERENCE NO.

INSULATOR MATERIAL: THERMOPLASTIC POLYESTER, UL 94V-0 CONTACT MATERIAL; COPPER, NICKEL, TIN ALLOY CA-725 CONTACT PLATING: GOLD ON THE MATING AREA, TIN-LEAD

ON THE CONTACT TAILS, NICKEL UNDERPLATE

ON THE CONTACT TAILS, NICKEL UNDERPLATE