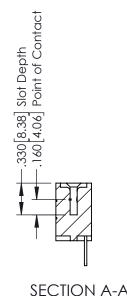

THIS IS A C.A.D. GENERATED DRAWING DO NOT MAKE MANUAL REVISIONS TO MASTER.

ISSUE NUMBER

ORIGINAL

1

.600 [15.24]

346/396 SERIES CARD EDGE CONNECTOR PART NUMBER: 346-025-500-101

YOUR CONNECTION TO QUALITY & SERVICE

346-ENG-MASTER

ACAD REFERENCE NO.

INSULATOR MATERIAL: THERMOPLASTIC POLYESTER, UL 94V-0 CONTACT MATERIAL; COPPER, NICKEL, TIN ALLOY CA-725 CONTACT PLATING: GOLD ON THE MATING AREA, TIN-LEAD

ON THE CONTACT TAILS, NICKEL UNDERPLATE

ON THE CONTACT TAILS, NICKEL UNDERPLATE