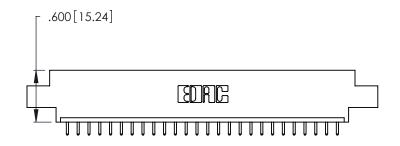

Contact Dimensions: 521-P.C. Tail .025 Sq. (0.64 Sq.) - Tail LG. =.150 (3.81) .125 (3.18) Contact Spacing x .250 (6.35) Row Spacing

.370 [9.4]

THIS IS A C.A.D. GENERATED DRAWING DO NOT MAKE MANUAL REVISIONS TO MASTER.

Card Slot Accepts .054 [1.37] to .070 [1.78] Thick P.C. Board .330 [8.38] Card Slot .160 [4.07] Point of Contact

- INSULATOR MATERIAL: THERMOPLASTIC POLYESTER, UL 94V-0 CONTACT MATERIAL; COPPER, NICKEL, TIN ALLOY CA-725
- CONTACT PLATING: GOLD ON THE MATING AREA, TIN-LEAD ON THE CONTACT TAILS, NICKEL UNDERPLATE