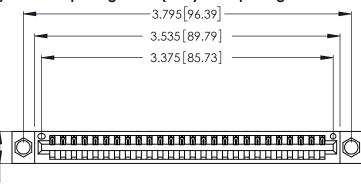

| 346/396 SERIES CARD EDGE CONNECTOR |
|------------------------------------|
| PART NUMBER: 346-026-521-604       |

**EDAC INC** TORONTO, ONTARIO CANADA

THESE DRAWINGS AND SPECIFICATIONS ARE THE PROPERTY OF EDAC INC.,AND SHALL NOT BE REPRODUCED, OR COPIED OR USED AS THE BASIS FOR THE MANUFACTURE OR SALE OF APPARATUS WITHOUT WRITTEN PERMISSION.

|  | ACAD REFERENCE NO. |       | 346-ENG-MASTER   |      |
|--|--------------------|-------|------------------|------|
|  | DRAWN:             | J.LEE | DATE: APR. 22/09 |      |
|  | CHECKED:           |       | DATE:            |      |
|  | SCALE:             | N.T.S | SHEET            | OF 2 |
|  | DRAWING NUMBER     |       | ISSUE            |      |
|  | 346-ENG-MASTER     |       |                  | 1    |