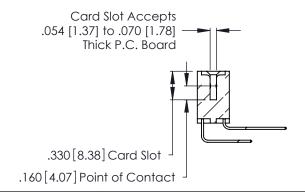

THIS IS A C.A.D. GENERATED DRAWING DO NOT MAKE MANUAL REVISIONS TO MASTER.

ISSUE NUMBER

ORIGINAL

1

**Contact Code 555** 

Contact Code 556

**Contact Code 558** 

**Contact Code 559** 

Contact Code 560

INSULATOR MATERIAL: THERMOPLASTIC POLYESTER, UL 94V-0 CONTACT MATERIAL; COPPER, NICKEL, TIN ALLOY CA-725 CONTACT PLATING: GOLD ON THE MATING AREA, TIN-LEAD

ON THE CONTACT TAILS, NICKEL UNDERPLATE