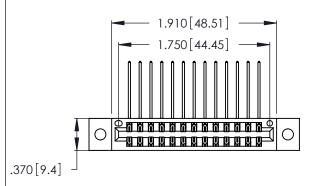

Contact Dimensions:
559-90 Degree Bend (Code 541 Contacts)
See Sheet 2 for Contact Code 555, 556, 558, 559, 560 Dimensions

THIS IS A C.A.D. GENERATED DRAWING DO NOT MAKE MANUAL REVISIONS TO MASTER.

- INSULATOR MATERIAL: THERMOPLASTIC POLYESTER, UL 94V-0 CONTACT MATERIAL; COPPER, NICKEL, TIN ALLOY CA-725
- CONTACT PLATING: GOLD ON THE MATING AREA, TIN-LEAD ON THE CONTACT TAILS, NICKEL UNDERPLATE

| 346/396 SERIES CARD EDGE CONNECTOR |
|------------------------------------|
| PART NUMBER: 346-026-559-802       |

**EDAC INC** TORONTO, ONTARIO CANADA

THESE DRAWINGS AND SPECIFICATIONS ARE THE PROPERTY OF EDAC INC., AND SHALL NOT BE REPRODUCED, OR COPIED OR USED AS THE BASIS FOR THE MANUFACTURE OR SALE OF APPARATUS WITHOUT WRITTEN PERMISSION.