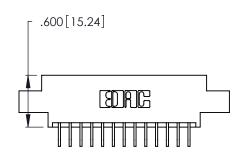

THIS IS A C.A.D. GENERATED DRAWING DO NOT MAKE MANUAL REVISIONS TO MASTER.

ISSUE NUMBER

ORIGINAL

1

**Contact Code 555** 

Contact Code 556

**Contact Code 558** 

**Contact Code 559** 

Contact Code 560

INSULATOR MATERIAL: THERMOPLASTIC POLYESTER, UL 94V-0 CONTACT MATERIAL; COPPER, NICKEL, TIN ALLOY CA-725 CONTACT PLATING: GOLD ON THE MATING AREA, TIN-LEAD

ON THE CONTACT TAILS, NICKEL UNDERPLATE