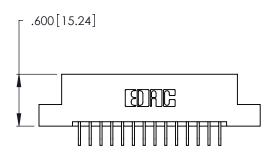

Contact Dimensions:
559-90 Degree Bend (Code 541 Contacts)
See Sheet 2 for Contact Code 555, 556, 558, 559, 560 Dimensions

.370 [9.4]

- INSULATOR MATERIAL: THERMOPLASTIC POLYESTER, UL 94V-0 CONTACT MATERIAL; COPPER, NICKEL, TIN ALLOY CA-725
- CONTACT PLATING: GOLD ON THE MATING AREA, TIN-LEAD ON THE CONTACT TAILS, NICKEL UNDERPLATE

THIS IS A C.A.D. GENERATED DRAWING DO NOT MAKE MANUAL REVISIONS TO MASTER.

| 346/396 SERIES CARD EDGE CONNECTOR |
|------------------------------------|
| PART NUMBER: 346-028-559-204       |

**EDAC INC** TORONTO, ONTARIO CANADA