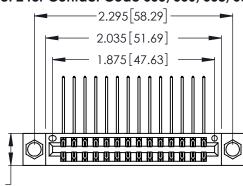

Contact Dimensions:
559-90 Degree Bend (Code 541 Contacts)
See Sheet 2 for Contact Code 555, 556, 558, 559, 560 Dimensions

.370 [9.4]

- INSULATOR MATERIAL: THERMOPLASTIC POLYESTER, UL 94V-0 CONTACT MATERIAL; COPPER, NICKEL, TIN ALLOY CA-725
- CONTACT PLATING: GOLD ON THE MATING AREA, TIN-LEAD ON THE CONTACT TAILS, NICKEL UNDERPLATE

THIS IS A C.A.D. GENERATED DRAWING DO NOT MAKE MANUAL REVISIONS TO MASTER.

| 346/396 SERIES CARD EDGE CONNECTOR |
|------------------------------------|
| PART NUMBER: 346-028-559-204       |

**EDAC INC** TORONTO, ONTARIO CANADA

346/396 SERIES CARD EDGE CONNECTOR CONTACT CODE 555,556,558,559,560 DIMENSIONS

YOUR CONNECTION TO QUALITY & SERVICE

**EDAC INC** TORONTO, ONTARIO CANADA

THESE DRAWINGS AND SPECIFICATIONS ARE THE PROPERTY OF EDAC INC.,AND SHALL NOT BE REPRODUCED, OR COPIED OR USED AS THE BASIS FOR THE MANUFACTURE OR SALE OF APPARATUS WITHOUT WRITTEN PERMISSION.