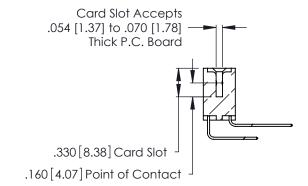

Contact Dimensions:
559-90 Degree Bend (Code 541 Contacts)
See Sheet 2 for Contact Code 555, 556, 558, 559, 560 Dimensions

.370 [9.4]

- INSULATOR MATERIAL: THERMOPLASTIC POLYESTER, UL 94V-0 CONTACT MATERIAL; COPPER, NICKEL, TIN ALLOY CA-725
- CONTACT PLATING: GOLD ON THE MATING AREA, TIN-LEAD ON THE CONTACT TAILS, NICKEL UNDERPLATE

**Contact Code 560** 

INSULATOR MATERIAL: THERMOPLASTIC POLYESTER, UL 94V-0 CONTACT MATERIAL; COPPER, NICKEL, TIN ALLOY CA-725 CONTACT PLATING: GOLD ON THE MATING AREA, TIN-LEAD

ON THE CONTACT TAILS, NICKEL UNDERPLATE

346/396 SERIES CARD EDGE CONNECTOR CONTACT CODE 555,556,558,559,560 DIMENSIONS

YOUR CONNECTION TO QUALITY & SERVICE

**EDAC INC** TORONTO, ONTARIO CANADA

THESE DRAWINGS AND SPECIFICATIONS ARE THE PROPERTY OF EDAC INC.,AND SHALL NOT BE REPRODUCED, OR COPIED OR USED AS THE BASIS FOR THE MANUFACTURE OR SALE OF APPARATUS WITHOUT WRITTEN PERMISSION.