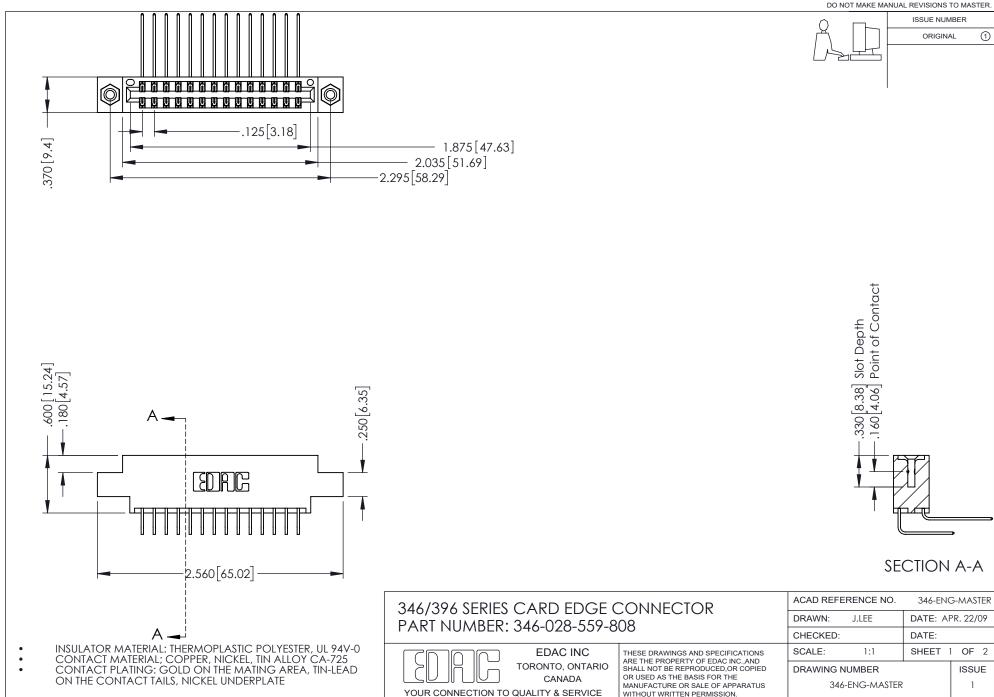

## **Contact Code 556**

INSULATOR MATERIAL: THERMOPLASTIC POLYESTER, UL 94V-0 CONTACT MATERIAL; COPPER, NICKEL, TIN ALLOY CA-725 CONTACT PLATING: GOLD ON THE MATING AREA, TIN-LEAD

ON THE CONTACT TAILS, NICKEL UNDERPLATE

## 346/396 SERIES CARD EDGE CONNECTOR CONTACT CODE 555,556,558,559,560 DIMENSIONS

YOUR CONNECTION TO QUALITY & SERVICE

**EDAC INC** TORONTO, ONTARIO CANADA

THESE DRAWINGS AND SPECIFICATIONS ARE THE PROPERTY OF EDAC INC.,AND SHALL NOT BE REPRODUCED, OR COPIED OR USED AS THE BASIS FOR THE MANUFACTURE OR SALE OF APPARATUS WITHOUT WRITTEN PERMISSION.