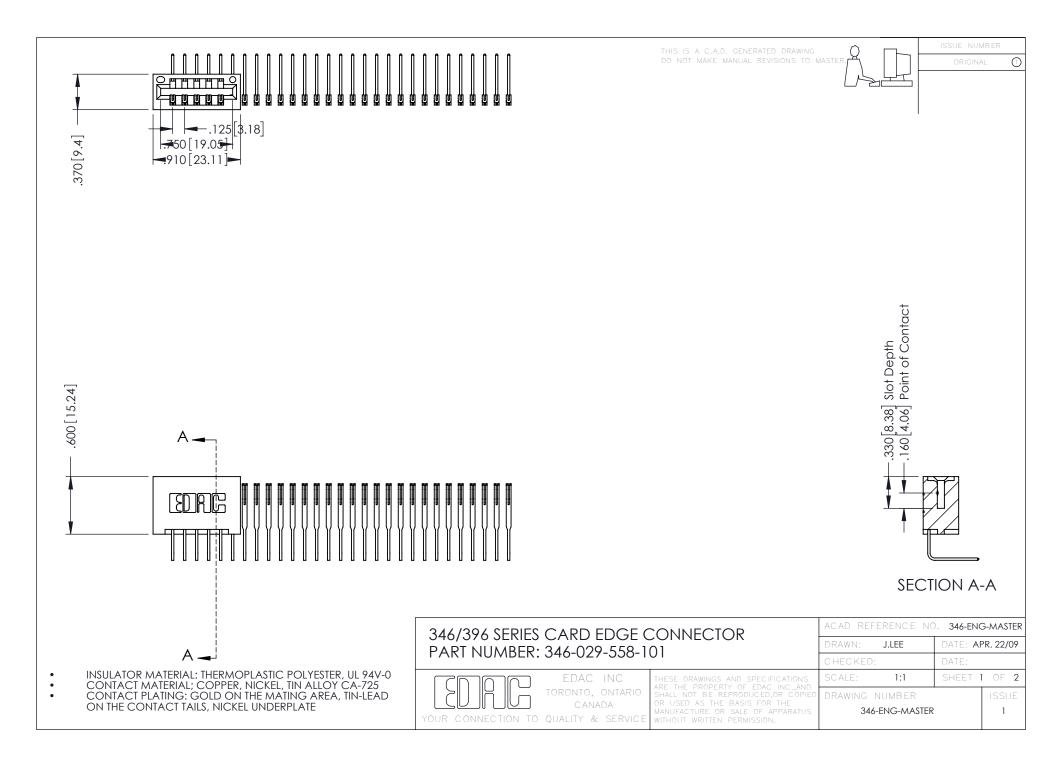

**Contact Code 555** 

**Contact Code 556** 

INSULATOR MATERIAL: THERMOPLASTIC POLYESTER, UL 94V-0 CONTACT MATERIAL; COPPER, NICKEL, TIN ALLOY CA-725

CONTACT PLATING: GOLD ON THE MATING AREA, TIN-LEAD ON THE CONTACT TAILS, NICKEL UNDERPLATE