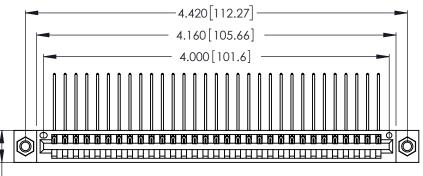

Contact Dimensions:
559-90 Degree Bend (Code 541 Contacts)
See Sheet 2 for Contact Code 555, 556, 558, 559, 560 Dimensions

.370 [9.4]

THIS IS A C.A.D. GENERATED DRAWING DO NOT MAKE MANUAL REVISIONS TO MASTER.

INSULATOR MATERIAL: THERMOPLASTIC POLYESTER, UL 94V-0 CONTACT MATERIAL; COPPER, NICKEL, TIN ALLOY CA-725

CONTACT PLATING: GOLD ON THE MATING AREA, TIN-LEAD ON THE CONTACT TAILS, NICKEL UNDERPLATE

| 346/396 SERIES CARD EDGE CONNECTOR | ? |
|------------------------------------|---|
| PART NUMBER: 346-031-559-107       |   |