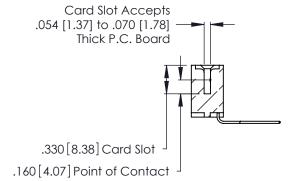

Contact Dimensions:
559-90 Degree Bend (Code 541 Contacts)
See Sheet 2 for Contact Code 555, 556, 558, 559, 560 Dimensions

.370 [9.4]

THIS IS A C.A.D. GENERATED DRAWING DO NOT MAKE MANUAL REVISIONS TO MASTER.

INSULATOR MATERIAL: THERMOPLASTIC POLYESTER, UL 94V-0 CONTACT MATERIAL; COPPER, NICKEL, TIN ALLOY CA-725

CONTACT PLATING: GOLD ON THE MATING AREA, TIN-LEAD ON THE CONTACT TAILS, NICKEL UNDERPLATE

| 346/396 SERIES CARD EDGE CONNECTOR | ? |
|------------------------------------|---|
| PART NUMBER: 346-031-559-107       |   |