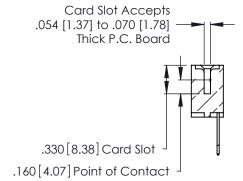

346/396 SERIES CARD EDGE CONNECTOR CONTACT CODE 555,556,558,559,560 DIMENSIONS

YOUR CONNECTION TO QUALITY & SERVICE

**EDAC INC** TORONTO, ONTARIO CANADA

THESE DRAWINGS AND SPECIFICATIONS ARE THE PROPERTY OF EDAC INC.,AND SHALL NOT BE REPRODUCED, OR COPIED OR USED AS THE BASIS FOR THE MANUFACTURE OR SALE OF APPARATUS WITHOUT WRITTEN PERMISSION.