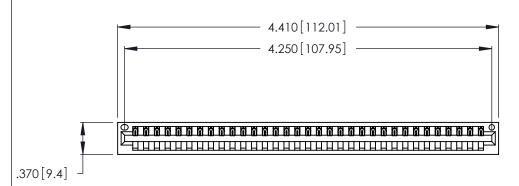

| 346/396 SERIES CARD EDGE CONNECTOR |
|------------------------------------|
| PART NUMBER: 346-033-522-101       |

**EDAC INC** TORONTO, ONTARIO CANADA

THESE DRAWINGS AND SPECIFICATIONS ARE THE PROPERTY OF EDAC INC.,AND SHALL NOT BE REPRODUCED, OR COPIED OR USED AS THE BASIS FOR THE MANUFACTURE OR SALE OF APPARATUS WITHOUT WRITTEN PERMISSION.

<u>Contact Dimensions:</u>
522-P.C. Tail .025 Sq. (0.64 Sq.) - Tail LG. =.440 (11.18)
.125 (3.18) Contact Spacing x .250 (6.35) Row Spacing

THIS IS A C.A.D. GENERATED DRAWING DO NOT MAKE MANUAL REVISIONS TO MASTER.