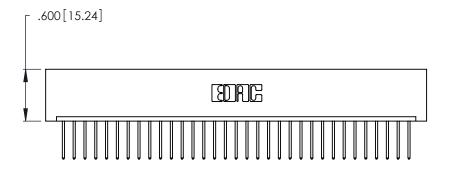

| 346/396 SERIES CARD EDGE CONNECTOR |
|------------------------------------|
| PART NUMBER: 346-033-522-101       |

**EDAC INC** TORONTO, ONTARIO CANADA

THESE DRAWINGS AND SPECIFICATIONS ARE THE PROPERTY OF EDAC INC.,AND SHALL NOT BE REPRODUCED, OR COPIED OR USED AS THE BASIS FOR THE MANUFACTURE OR SALE OF APPARATUS WITHOUT WRITTEN PERMISSION.