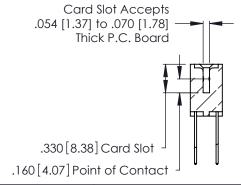

THIS IS A C.A.D. GENERATED DRAWING DO NOT MAKE MANUAL REVISIONS TO MASTER.

ISSUE NUMBER

ORIGINAL

1

**Contact Code 555** 

Contact Code 556

**Contact Code 558** 

**Contact Code 559** 

**Contact Code 560** 

INSULATOR MATERIAL: THERMOPLASTIC POLYESTER, UL 94V-0 CONTACT MATERIAL; COPPER, NICKEL, TIN ALLOY CA-725 CONTACT PLATING: GOLD ON THE MATING AREA, TIN-LEAD

ON THE CONTACT TAILS, NICKEL UNDERPLATE

346/396 SERIES CARD EDGE CONNECTOR CONTACT CODE 555,556,558,559,560 DIMENSIONS

YOUR CONNECTION TO QUALITY & SERVICE

**EDAC INC** TORONTO, ONTARIO CANADA

THESE DRAWINGS AND SPECIFICATIONS ARE THE PROPERTY OF EDAC INC.,AND SHALL NOT BE REPRODUCED, OR COPIED OR USED AS THE BASIS FOR THE MANUFACTURE OR SALE OF APPARATUS WITHOUT WRITTEN PERMISSION.