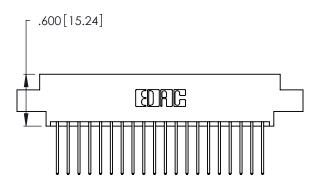

THIS IS A C.A.D. GENERATED DRAWING DO NOT MAKE MANUAL REVISIONS TO MASTER.

1

| 346/396 SERIES CARD EDGE CONNECTOR |
|------------------------------------|
| PART NUMBER: 346-040-540-802       |

**EDAC INC** TORONTO, ONTARIO CANADA

THESE DRAWINGS AND SPECIFICATIONS ARE THE PROPERTY OF EDAC INC.,AND SHALL NOT BE REPRODUCED, OR COPIED OR USED AS THE BASIS FOR THE MANUFACTURE OR SALE OF APPARATUS WITHOUT WRITTEN PERMISSION.

| ACAD REFERENCE NO. |        | 346-ENG-MASTER |           |
|--------------------|--------|----------------|-----------|
| DRAWN:             | J.LEE  | DATE: AF       | PR. 22/09 |
| CHECKED:           |        | DATE:          |           |
| SCALE:             | N.T.S  | SHEET          | OF 2      |
| DRAWING N          | IUMBER |                | ISSUE     |
| 346-ENG-MASTER     |        |                | 1         |