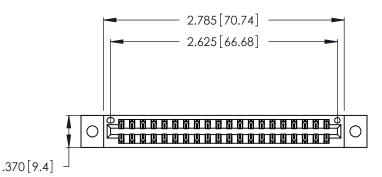

THIS IS A C.A.D. GENERATED DRAWING DO NOT MAKE MANUAL REVISIONS TO MASTER.

1

| 346/396 SERIES CARD EDGE CONNECTOR |
|------------------------------------|
| PART NUMBER: 346-040-540-802       |

**EDAC INC** TORONTO, ONTARIO CANADA

THESE DRAWINGS AND SPECIFICATIONS ARE THE PROPERTY OF EDAC INC.,AND SHALL NOT BE REPRODUCED, OR COPIED OR USED AS THE BASIS FOR THE MANUFACTURE OR SALE OF APPARATUS WITHOUT WRITTEN PERMISSION.

| ACAD REFERENCE NO. |        | 346-ENG-MASTER |           |
|--------------------|--------|----------------|-----------|
| DRAWN:             | J.LEE  | DATE: AF       | PR. 22/09 |
| CHECKED:           |        | DATE:          |           |
| SCALE:             | N.T.S  | SHEET          | OF 2      |
| DRAWING N          | IUMBER |                | ISSUE     |
| 346-ENG-MASTER     |        |                | 1         |