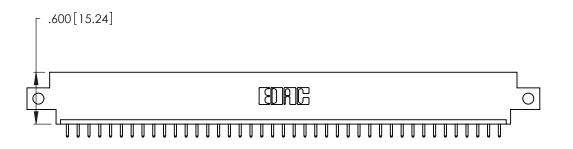

346/396 SERIES CARD EDGE CONNECTOR PART NUMBER: 346-041-521-612

YOUR CONNECTION TO QUALITY & SERVICE

**EDAC INC** TORONTO, ONTARIO CANADA

THESE DRAWINGS AND SPECIFICATIONS ARE THE PROPERTY OF EDAC INC.,AND SHALL NOT BE REPRODUCED, OR COPIED OR USED AS THE BASIS FOR THE MANUFACTURE OR SALE OF APPARATUS WITHOUT WRITTEN PERMISSION.

346/396 SERIES CARD EDGE CONNECTOR CONTACT CODE 555,556,558,559,560 DIMENSIONS

YOUR CONNECTION TO QUALITY & SERVICE

**EDAC INC** TORONTO, ONTARIO CANADA

THESE DRAWINGS AND SPECIFICATIONS ARE THE PROPERTY OF EDAC INC.,AND SHALL NOT BE REPRODUCED, OR COPIED OR USED AS THE BASIS FOR THE MANUFACTURE OR SALE OF APPARATUS WITHOUT WRITTEN PERMISSION.