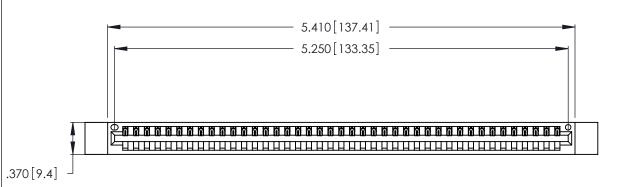

<u>Contact Dimensions:</u>
521-P.C. Tail .025 Sq. (0.64 Sq.) - Tail LG. =.150 (3.81)
.125 (3.18) Contact Spacing x .250 (6.35) Row Spacing

THIS IS A C.A.D. GENERATED DRAWING DO NOT MAKE MANUAL REVISIONS TO MASTER.

Card Slot Accepts .054 [1.37] to .070 [1.78] Thick P.C. Board .330 [8.38] Card Slot .160 [4.07] Point of Contact

- INSULATOR MATERIAL: THERMOPLASTIC POLYESTER, UL 94V-0 CONTACT MATERIAL; COPPER, NICKEL, TIN ALLOY CA-725
- CONTACT PLATING: GOLD ON THE MATING AREA, TIN-LEAD ON THE CONTACT TAILS, NICKEL UNDERPLATE

346/396 SERIES CARD EDGE CONNECTOR PART NUMBER: 346-041-521-612

YOUR CONNECTION TO QUALITY & SERVICE

**EDAC INC** TORONTO, ONTARIO CANADA

THESE DRAWINGS AND SPECIFICATIONS ARE THE PROPERTY OF EDAC INC.,AND SHALL NOT BE REPRODUCED, OR COPIED OR USED AS THE BASIS FOR THE MANUFACTURE OR SALE OF APPARATUS WITHOUT WRITTEN PERMISSION.