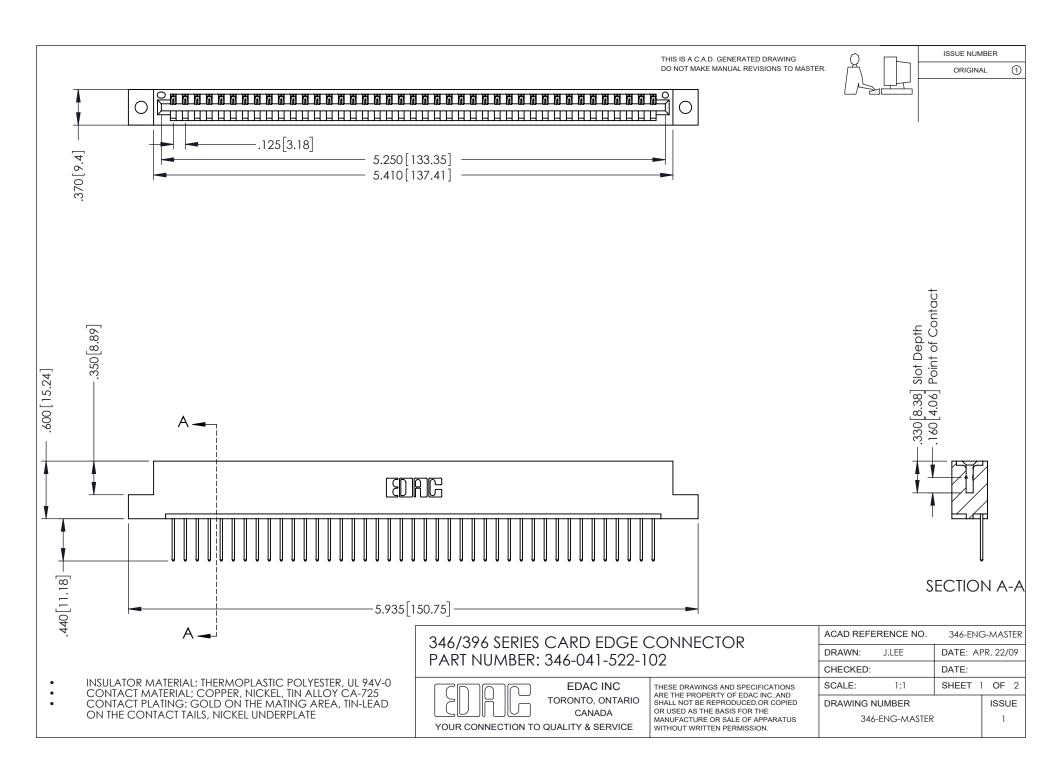

## **Contact Code 556**

INSULATOR MATERIAL: THERMOPLASTIC POLYESTER, UL 94V-0 CONTACT MATERIAL; COPPER, NICKEL, TIN ALLOY CA-725 CONTACT PLATING: GOLD ON THE MATING AREA, TIN-LEAD

ON THE CONTACT TAILS, NICKEL UNDERPLATE

## 346/396 SERIES CARD EDGE CONNECTOR CONTACT CODE 555,556,558,559,560 DIMENSIONS

YOUR CONNECTION TO QUALITY & SERVICE

**EDAC INC** TORONTO, ONTARIO CANADA

THESE DRAWINGS AND SPECIFICATIONS ARE THE PROPERTY OF EDAC INC.,AND SHALL NOT BE REPRODUCED, OR COPIED OR USED AS THE BASIS FOR THE MANUFACTURE OR SALE OF APPARATUS WITHOUT WRITTEN PERMISSION.