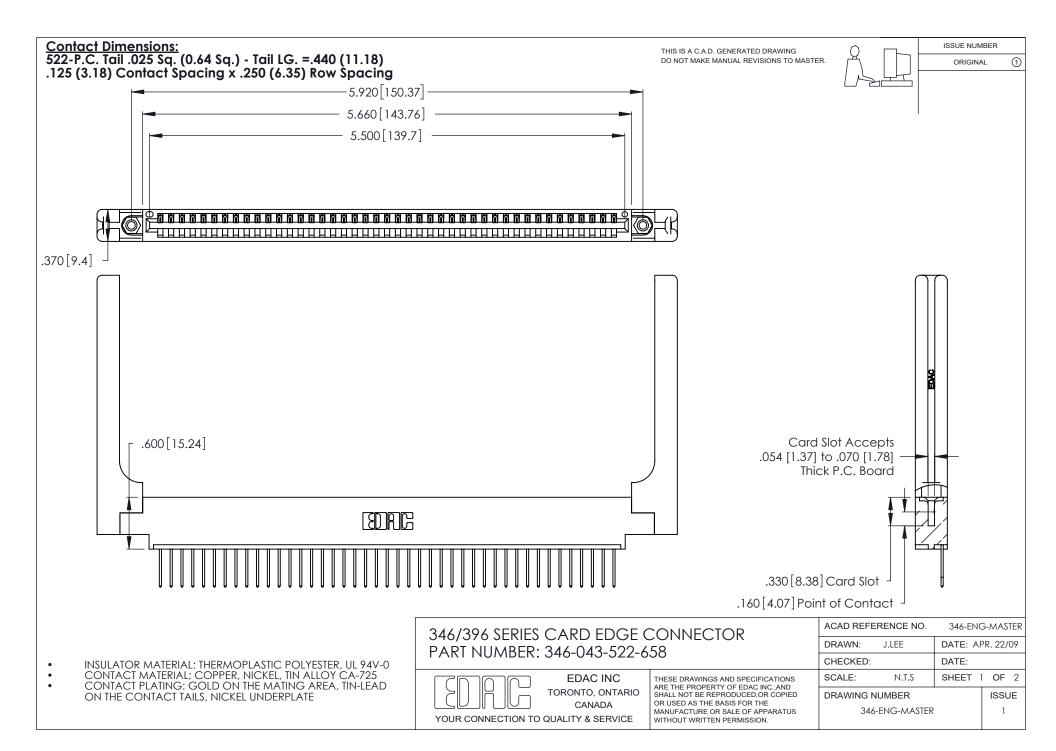

THIS IS A C.A.D. GENERATED DRAWING DO NOT MAKE MANUAL REVISIONS TO MASTER.

ISSUE NUMBER

ORIGINAL

1

**Contact Code 555** 

Contact Code 556

**Contact Code 558** 

**Contact Code 559** 

Contact Code 560

INSULATOR MATERIAL: THERMOPLASTIC POLYESTER, UL 94V-0 CONTACT MATERIAL; COPPER, NICKEL, TIN ALLOY CA-725 CONTACT PLATING: GOLD ON THE MATING AREA, TIN-LEAD

ON THE CONTACT TAILS, NICKEL UNDERPLATE

346/396 SERIES CARD EDGE CONNECTOR CONTACT CODE 555,556,558,559,560 DIMENSIONS

YOUR CONNECTION TO QUALITY & SERVICE

**EDAC INC** TORONTO, ONTARIO CANADA

THESE DRAWINGS AND SPECIFICATIONS ARE THE PROPERTY OF EDAC INC.,AND SHALL NOT BE REPRODUCED, OR COPIED OR USED AS THE BASIS FOR THE MANUFACTURE OR SALE OF APPARATUS WITHOUT WRITTEN PERMISSION.