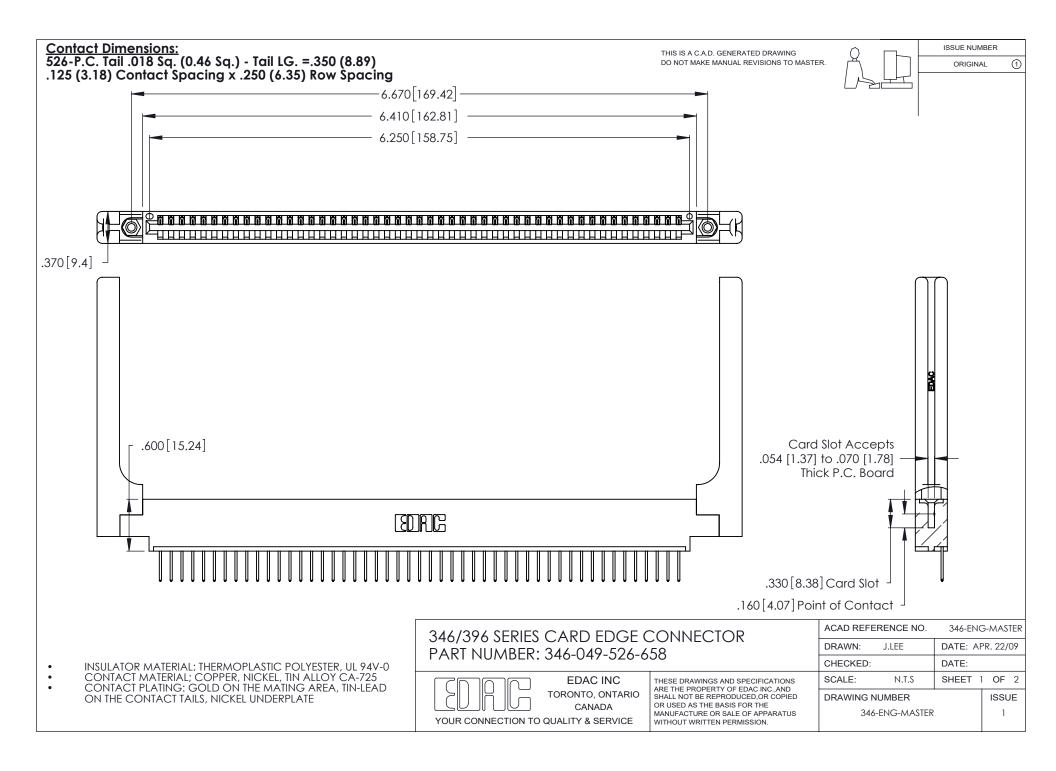

THIS IS A C.A.D. GENERATED DRAWING DO NOT MAKE MANUAL REVISIONS TO MASTER.

ISSUE NUMBER

ORIGINAL

1

**Contact Code 555** 

Contact Code 556

**Contact Code 558** 

**Contact Code 559** 

Contact Code 560

INSULATOR MATERIAL: THERMOPLASTIC POLYESTER, UL 94V-0 CONTACT MATERIAL; COPPER, NICKEL, TIN ALLOY CA-725 CONTACT PLATING: GOLD ON THE MATING AREA, TIN-LEAD

ON THE CONTACT TAILS, NICKEL UNDERPLATE

346/396 SERIES CARD EDGE CONNECTOR CONTACT CODE 555,556,558,559,560 DIMENSIONS

YOUR CONNECTION TO QUALITY & SERVICE

**EDAC INC** TORONTO, ONTARIO CANADA

THESE DRAWINGS AND SPECIFICATIONS ARE THE PROPERTY OF EDAC INC.,AND SHALL NOT BE REPRODUCED, OR COPIED OR USED AS THE BASIS FOR THE MANUFACTURE OR SALE OF APPARATUS WITHOUT WRITTEN PERMISSION.