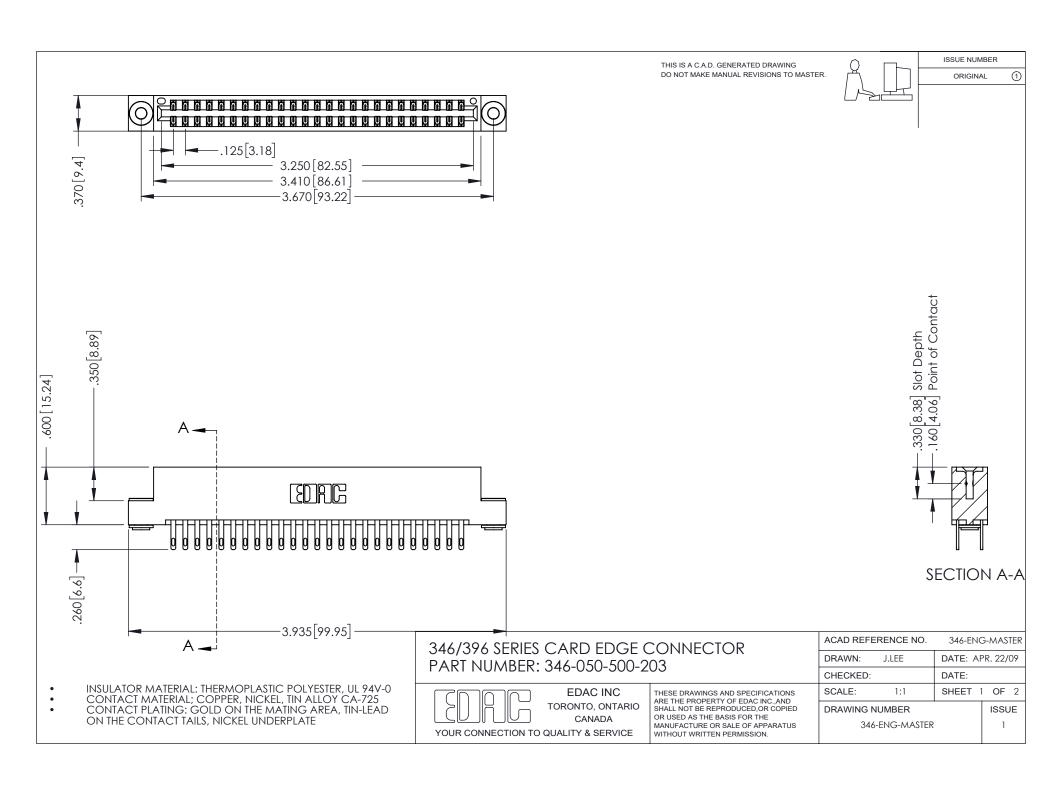

THIS IS A C.A.D. GENERATED DRAWING DO NOT MAKE MANUAL REVISIONS TO MASTER.

ORIGINAL 1

ISSUE NUMBER

**Contact Code 555** 

**Contact Code 556** 

INSULATOR MATERIAL: THERMOPLASTIC POLYESTER, UL 94V-0 CONTACT MATERIAL; COPPER, NICKEL, TIN ALLOY CA-725 CONTACT PLATING: GOLD ON THE MATING AREA, TIN-LEAD

ON THE CONTACT TAILS, NICKEL UNDERPLATE

## 346/396 SERIES CARD EDGE CONNECTOR CONTACT CODE 555,556,558,559,560 DIMENSIONS

YOUR CONNECTION TO QUALITY & SERVICE

**EDAC INC** TORONTO, ONTARIO CANADA

THESE DRAWINGS AND SPECIFICATIONS ARE THE PROPERTY OF EDAC INC.,AND SHALL NOT BE REPRODUCED, OR COPIED OR USED AS THE BASIS FOR THE MANUFACTURE OR SALE OF APPARATUS WITHOUT WRITTEN PERMISSION.

|   | ACAD REFERENCE NO. | 346-ENG-MASTER   |
|---|--------------------|------------------|
|   | DRAWN: J.LEE       | DATE: APR. 22/09 |
| ) | CHECKED:           | DATE:            |
|   | SCALE: 1:1         | SHEET 2 OF 2     |
|   | DRAWING NUMBER     | ISSUE            |
|   | 346-ENG-MASTER     | 1                |