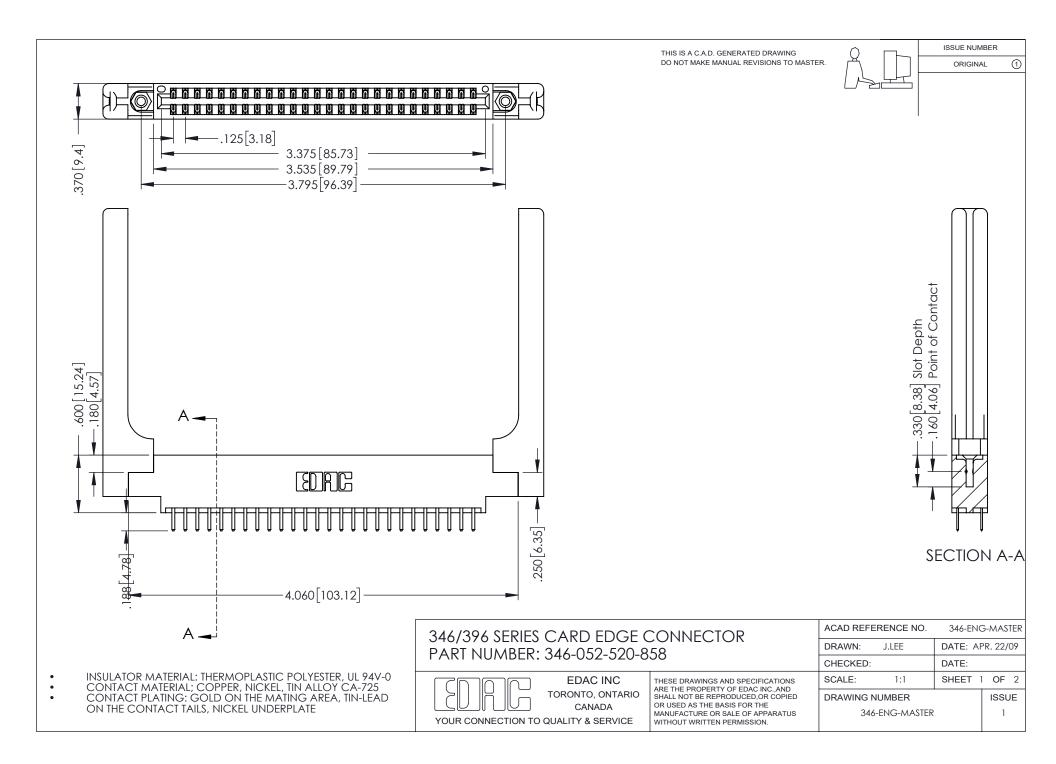

## **Contact Code 556**

INSULATOR MATERIAL: THERMOPLASTIC POLYESTER, UL 94V-0 CONTACT MATERIAL; COPPER, NICKEL, TIN ALLOY CA-725 CONTACT PLATING: GOLD ON THE MATING AREA, TIN-LEAD

ON THE CONTACT TAILS, NICKEL UNDERPLATE

## 346/396 SERIES CARD EDGE CONNECTOR CONTACT CODE 555,556,558,559,560 DIMENSIONS

YOUR CONNECTION TO QUALITY & SERVICE

**EDAC INC** TORONTO, ONTARIO CANADA

THESE DRAWINGS AND SPECIFICATIONS ARE THE PROPERTY OF EDAC INC.,AND SHALL NOT BE REPRODUCED, OR COPIED OR USED AS THE BASIS FOR THE MANUFACTURE OR SALE OF APPARATUS WITHOUT WRITTEN PERMISSION.