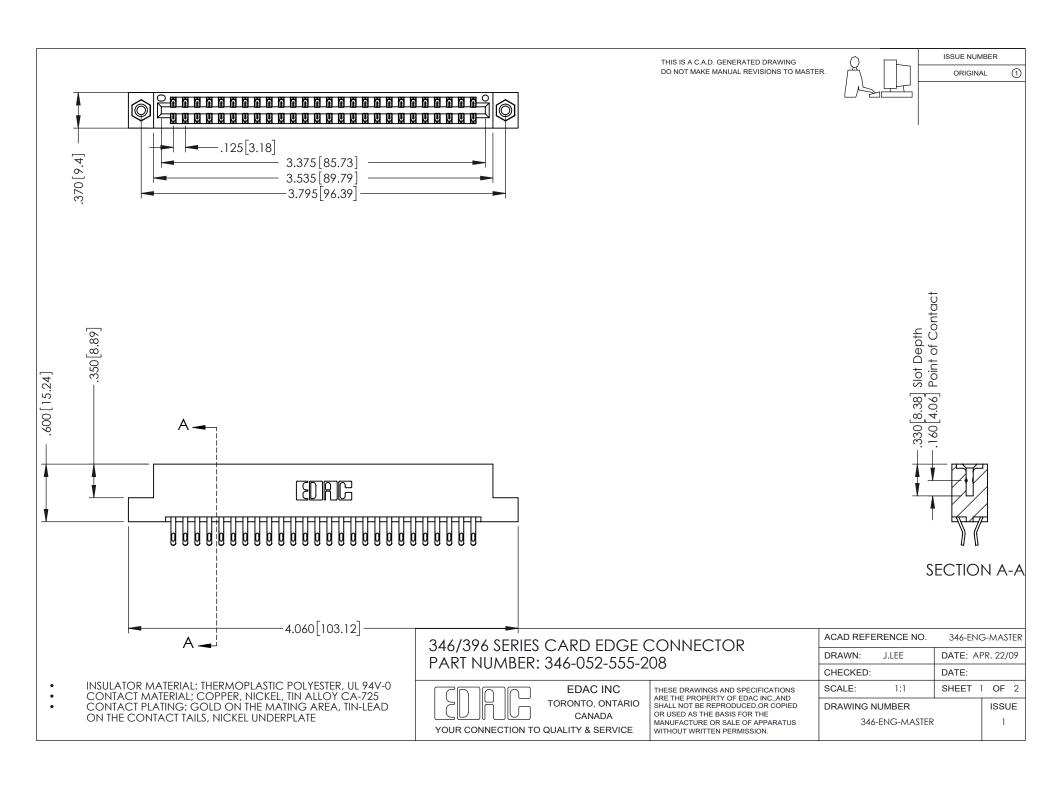

THIS IS A C.A.D. GENERATED DRAWING DO NOT MAKE MANUAL REVISIONS TO MASTER.

ORIGINAL 1

ISSUE NUMBER

**Contact Code 555** 

**Contact Code 556** 

INSULATOR MATERIAL: THERMOPLASTIC POLYESTER, UL 94V-0 CONTACT MATERIAL; COPPER, NICKEL, TIN ALLOY CA-725 CONTACT PLATING: GOLD ON THE MATING AREA, TIN-LEAD

ON THE CONTACT TAILS, NICKEL UNDERPLATE

## 346/396 SERIES CARD EDGE CONNECTOR CONTACT CODE 555,556,558,559,560 DIMENSIONS

YOUR CONNECTION TO QUALITY & SERVICE

**EDAC INC** TORONTO, ONTARIO CANADA

THESE DRAWINGS AND SPECIFICATIONS ARE THE PROPERTY OF EDAC INC.,AND SHALL NOT BE REPRODUCED, OR COPIED OR USED AS THE BASIS FOR THE MANUFACTURE OR SALE OF APPARATUS WITHOUT WRITTEN PERMISSION.