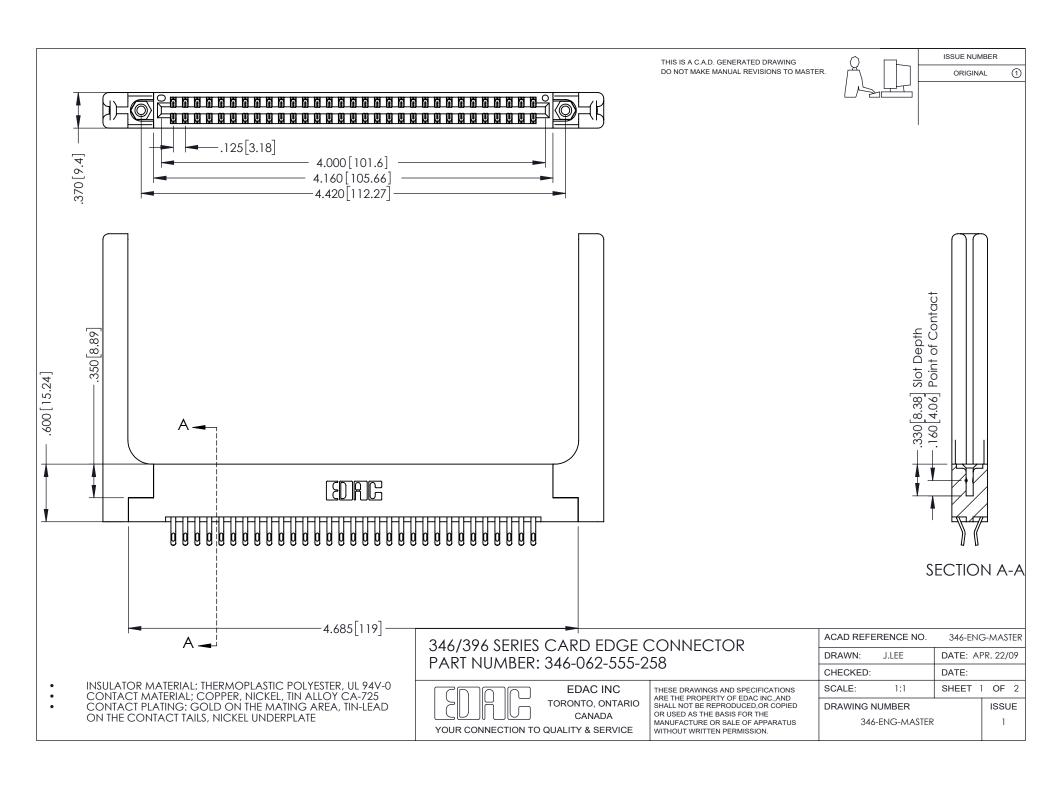

THIS IS A C.A.D. GENERATED DRAWING DO NOT MAKE MANUAL REVISIONS TO MASTER.

ORIGINAL 1

ISSUE NUMBER

**Contact Code 555** 

**Contact Code 556** 

INSULATOR MATERIAL: THERMOPLASTIC POLYESTER, UL 94V-0 CONTACT MATERIAL; COPPER, NICKEL, TIN ALLOY CA-725 CONTACT PLATING: GOLD ON THE MATING AREA, TIN-LEAD

ON THE CONTACT TAILS, NICKEL UNDERPLATE

## 346/396 SERIES CARD EDGE CONNECTOR CONTACT CODE 555,556,558,559,560 DIMENSIONS

YOUR CONNECTION TO QUALITY & SERVICE

**EDAC INC** TORONTO, ONTARIO CANADA

THESE DRAWINGS AND SPECIFICATIONS ARE THE PROPERTY OF EDAC INC.,AND SHALL NOT BE REPRODUCED, OR COPIED OR USED AS THE BASIS FOR THE MANUFACTURE OR SALE OF APPARATUS WITHOUT WRITTEN PERMISSION.

|   | ACAD REFERENCE NO. | 346-ENG-MASTER   |
|---|--------------------|------------------|
|   | DRAWN: J.LEE       | DATE: APR. 22/09 |
| ) | CHECKED:           | DATE:            |
|   | SCALE: 1:1         | SHEET 2 OF 2     |
|   | DRAWING NUMBER     | ISSUE            |
|   | 346-ENG-MASTER     | 1                |