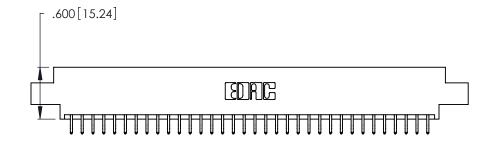

Contact Dimensions:
556-Extender Board Bend (Code 520 Contacts)
See Sheet 2 for Contact Code 555, 556, 558, 559, 560 Dimensions

.370 [9.4]

THIS IS A C.A.D. GENERATED DRAWING DO NOT MAKE MANUAL REVISIONS TO MASTER.

Card Slot Accepts .054 [1.37] to .070 [1.78] Thick P.C. Board .330 [8.38] Card Slot .160 [4.07] Point of Contact

INSULATOR MATERIAL: THERMOPLASTIC POLYESTER, UL 94V-0 CONTACT MATERIAL; COPPER, NICKEL, TIN\_ALLOY CA-725

CONTACT PLATING: GOLD ON THE MATING AREA, TIN-LEAD ON THE CONTACT TAILS, NICKEL UNDERPLATE

346/396 SERIES CARD EDGE CONNECTOR PART NUMBER: 346-068-556-808

**EDAC INC** TORONTO, ONTARIO CANADA

THESE DRAWINGS AND SPECIFICATIONS ARE THE PROPERTY OF EDAC INC., AND SHALL NOT BE REPRODUCED, OR COPIED OR USED AS THE BASIS FOR THE MANUFACTURE OR SALE OF APPARATUS WITHOUT WRITTEN PERMISSION.