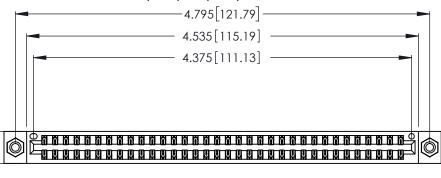

Contact Dimensions:
556-Extender Board Bend (Code 520 Contacts)
See Sheet 2 for Contact Code 555, 556, 558, 559, 560 Dimensions

.370 [9.4]

THIS IS A C.A.D. GENERATED DRAWING DO NOT MAKE MANUAL REVISIONS TO MASTER.

Card Slot Accepts .054 [1.37] to .070 [1.78] Thick P.C. Board .330 [8.38] Card Slot .160 [4.07] Point of Contact

INSULATOR MATERIAL: THERMOPLASTIC POLYESTER, UL 94V-0 CONTACT MATERIAL; COPPER, NICKEL, TIN\_ALLOY CA-725

CONTACT PLATING: GOLD ON THE MATING AREA, TIN-LEAD ON THE CONTACT TAILS, NICKEL UNDERPLATE

346/396 SERIES CARD EDGE CONNECTOR PART NUMBER: 346-068-556-808

**EDAC INC** TORONTO, ONTARIO CANADA

THESE DRAWINGS AND SPECIFICATIONS ARE THE PROPERTY OF EDAC INC., AND SHALL NOT BE REPRODUCED, OR COPIED OR USED AS THE BASIS FOR THE MANUFACTURE OR SALE OF APPARATUS WITHOUT WRITTEN PERMISSION.