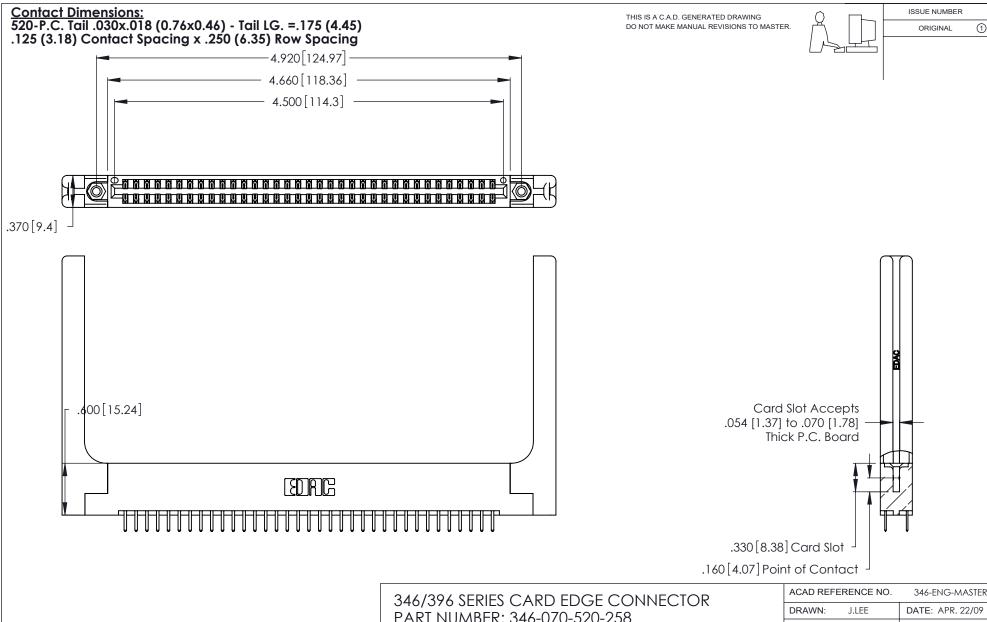

INSULATOR MATERIAL: THERMOPLASTIC POLYESTER, UL 94V-0 CONTACT MATERIAL; COPPER, NICKEL, TIN\_ALLOY CA-725

CONTACT PLATING: GOLD ON THE MATING AREA, TIN-LEAD ON THE CONTACT TAILS, NICKEL UNDERPLATE

PART NUMBER: 346-070-520-258

| ACAD REFERENCE NO | . 346-ENG-MA | 346-ENG-MASTER |  |
|-------------------|--------------|----------------|--|
| DRAWN: J.LEE      | DATE: APR. 2 | 2/09           |  |
| CHECKED:          | DATE:        |                |  |
| SCALE: N.T.S      | SHEET 1 O    | F 2            |  |
| DRAWING NUMBER    | ISS          | SUE            |  |
| 346-ENG-MASTER    |              | 1              |  |

THIS IS A C.A.D. GENERATED DRAWING DO NOT MAKE MANUAL REVISIONS TO MASTER.

ISSUE NUMBER

ORIGINAL

1

**Contact Code 555** 

Contact Code 556

**Contact Code 558** 

**Contact Code 559** 