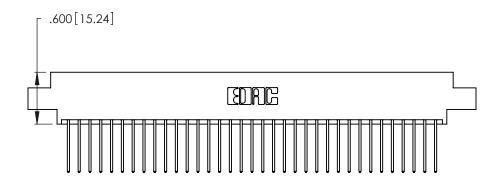

<u>Contact Dimensions:</u>
540-Wire Wrap .025 Sq. (0.64 Sq.) - Tail LG. =.560 (14.22)
.125 (3.18) Contact Spacing x .250 (6.35) Row Spacing

.370 [9.4]

-4.920[124.97] 4.660[118.36] -4.500 [114.3] -

THIS IS A C.A.D. GENERATED DRAWING DO NOT MAKE MANUAL REVISIONS TO MASTER.

Card Slot Accepts .054 [1.37] to .070 [1.78] Thick P.C. Board .330 [8.38] Card Slot .160 [4.07] Point of Contact

INSULATOR MATERIAL: THERMOPLASTIC POLYESTER, UL 94V-0 CONTACT MATERIAL; COPPER, NICKEL, TIN ALLOY CA-725

CONTACT PLATING: GOLD ON THE MATING AREA, TIN-LEAD ON THE CONTACT TAILS, NICKEL UNDERPLATE

346/396 SERIES CARD EDGE CONNECTOR PART NUMBER: 346-070-540-804

YOUR CONNECTION TO QUALITY & SERVICE

**EDAC INC** TORONTO, ONTARIO CANADA