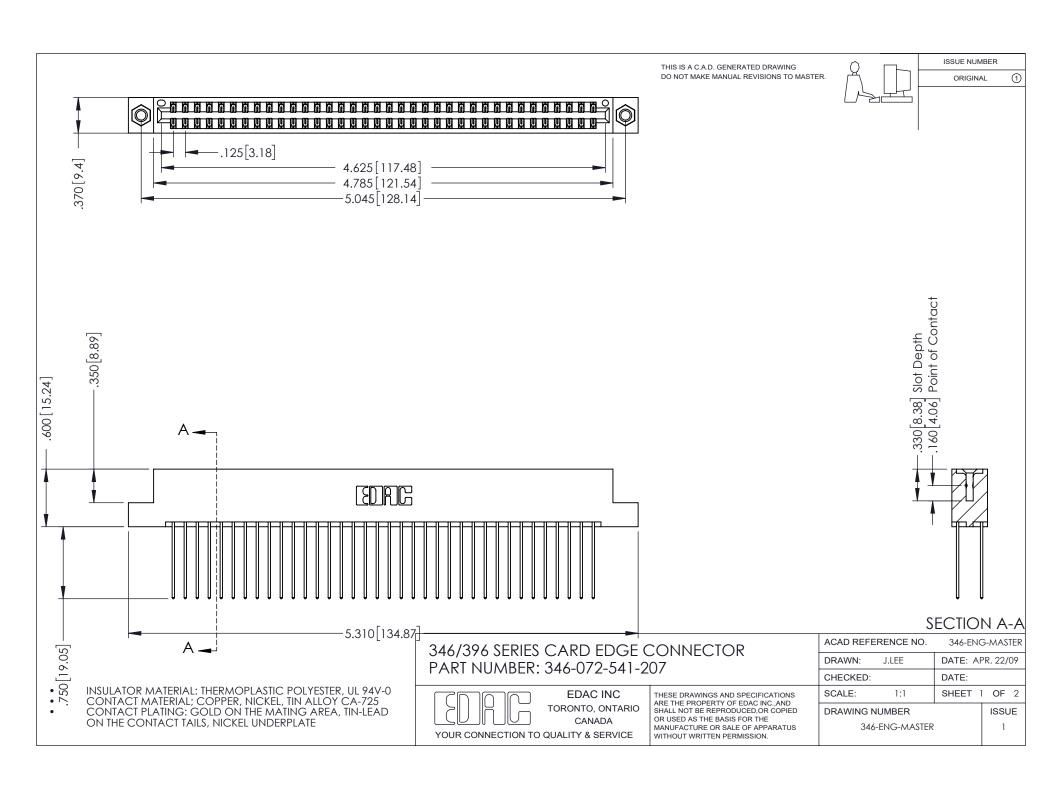

## **Contact Code 556**

INSULATOR MATERIAL: THERMOPLASTIC POLYESTER, UL 94V-0 CONTACT MATERIAL; COPPER, NICKEL, TIN ALLOY CA-725 CONTACT PLATING: GOLD ON THE MATING AREA, TIN-LEAD

ON THE CONTACT TAILS, NICKEL UNDERPLATE