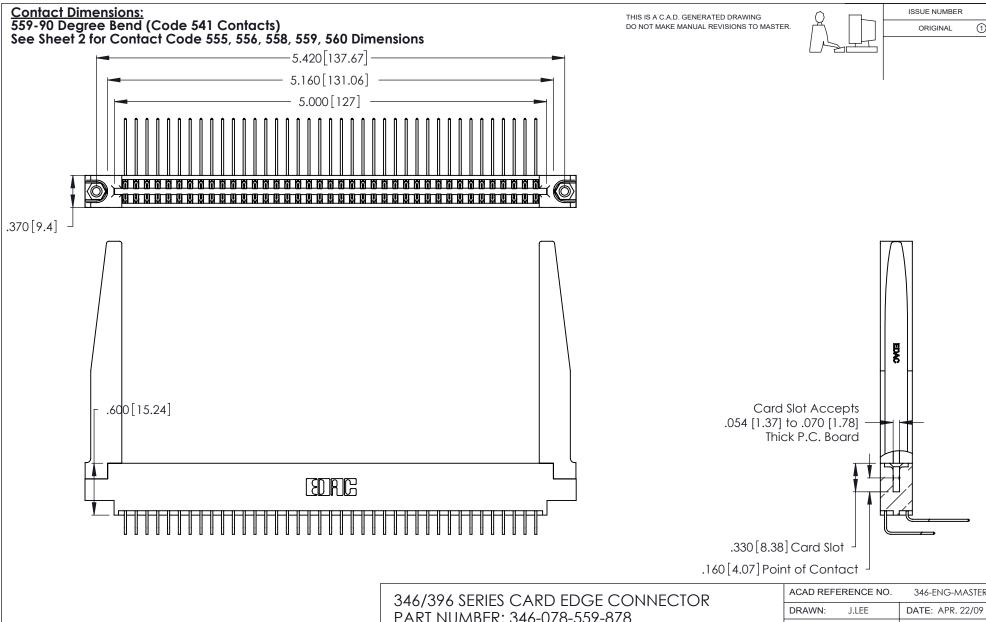

INSULATOR MATERIAL: THERMOPLASTIC POLYESTER, UL 94V-0 CONTACT MATERIAL; COPPER, NICKEL, TIN\_ALLOY CA-725

CONTACT PLATING: GOLD ON THE MATING AREA, TIN-LEAD ON THE CONTACT TAILS, NICKEL UNDERPLATE

PART NUMBER: 346-078-559-878

| ACAD REFERENCE NO. |       | 346-ENG-MASTER |           |
|--------------------|-------|----------------|-----------|
| DRAWN:             | J.LEE | DATE: AF       | PR. 22/09 |
| CHECKED:           |       | DATE:          |           |
| SCALE:             | N.T.S | SHEET          | OF 2      |
| DRAWING NUMBER     |       |                | ISSUE     |
| 346-ENG-MASTER     |       |                | 1         |
|                    |       |                |           |