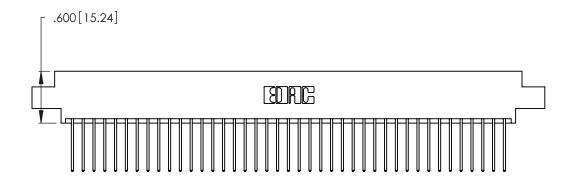

<u>Contact Dimensions:</u>
540-Wire Wrap .025 Sq. (0.64 Sq.) - Tail LG. =.560 (14.22)
.125 (3.18) Contact Spacing x .250 (6.35) Row Spacing

.370 [9.4]

-5.670 [144.02] -5.410[137.41] -5.250[133.35] -

THIS IS A C.A.D. GENERATED DRAWING DO NOT MAKE MANUAL REVISIONS TO MASTER.

1

INSULATOR MATERIAL: THERMOPLASTIC POLYESTER, UL 94V-0 CONTACT MATERIAL; COPPER, NICKEL, TIN\_ALLOY CA-725

CONTACT PLATING: GOLD ON THE MATING AREA, TIN-LEAD ON THE CONTACT TAILS, NICKEL UNDERPLATE

346/396 SERIES CARD EDGE CONNECTOR PART NUMBER: 346-082-540-807