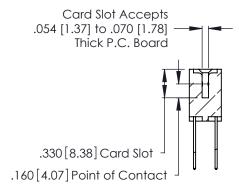

THIS IS A C.A.D. GENERATED DRAWING DO NOT MAKE MANUAL REVISIONS TO MASTER.

ISSUE NUMBER

ORIGINAL

1

**Contact Code 555** 

Contact Code 556

**Contact Code 558** 

**Contact Code 559** 

**Contact Code 560** 

INSULATOR MATERIAL: THERMOPLASTIC POLYESTER, UL 94V-0 CONTACT MATERIAL; COPPER, NICKEL, TIN ALLOY CA-725 CONTACT PLATING: GOLD ON THE MATING AREA, TIN-LEAD

ON THE CONTACT TAILS, NICKEL UNDERPLATE