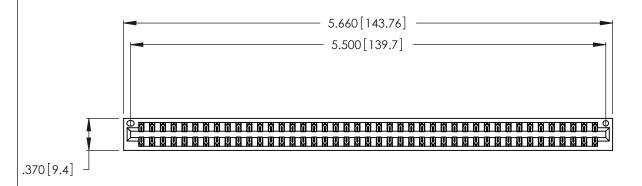

Contact Dimensions:
560-Extender Board Bend (Code 523 Contacts)
See Sheet 2 for Contact Code 555, 556, 558, 559, 560 Dimensions

THIS IS A C.A.D. GENERATED DRAWING DO NOT MAKE MANUAL REVISIONS TO MASTER.

346/396 SERIES CARD EDGE CONNECTOR PART NUMBER: 346-086-560-201

**EDAC INC** TORONTO, ONTARIO CANADA

THESE DRAWINGS AND SPECIFICATIONS ARE THE PROPERTY OF EDAC INC., AND SHALL NOT BE REPRODUCED, OR COPIED OR USED AS THE BASIS FOR THE MANUFACTURE OR SALE OF APPARATUS WITHOUT WRITTEN PERMISSION.