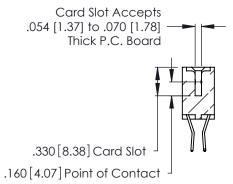

THIS IS A C.A.D. GENERATED DRAWING DO NOT MAKE MANUAL REVISIONS TO MASTER.

ISSUE NUMBER

ORIGINAL

1

**Contact Code 555** 

Contact Code 556

**Contact Code 558** 

**Contact Code 559** 

**Contact Code 560** 

INSULATOR MATERIAL: THERMOPLASTIC POLYESTER, UL 94V-0 CONTACT MATERIAL; COPPER, NICKEL, TIN ALLOY CA-725 CONTACT PLATING: GOLD ON THE MATING AREA, TIN-LEAD ON THE CONTACT TAILS, NICKEL UNDERPLATE

346/396 SERIES CARD EDGE CONNECTOR CONTACT CODE 555,556,558,559,560 DIMENSIONS

YOUR CONNECTION TO QUALITY & SERVICE

**EDAC INC** TORONTO, ONTARIO CANADA

THESE DRAWINGS AND SPECIFICATIONS ARE THE PROPERTY OF EDAC INC.,AND SHALL NOT BE REPRODUCED, OR COPIED OR USED AS THE BASIS FOR THE MANUFACTURE OR SALE OF APPARATUS WITHOUT WRITTEN PERMISSION.