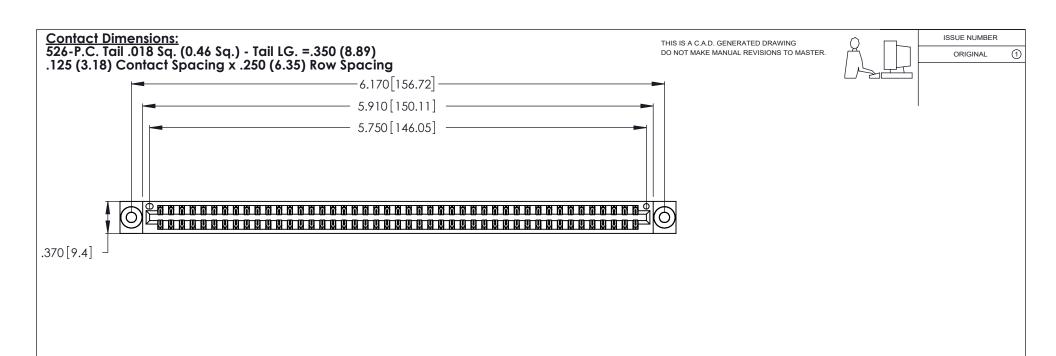

| 346/396 SERIES CARD EDGE CONNECTOR |
|------------------------------------|
| PART NUMBER: 346-090-526-203       |

YOUR CONNECTION TO QUALITY & SERVICE

**EDAC INC** TORONTO, ONTARIO CANADA

THESE DRAWINGS AND SPECIFICATIONS ARE THE PROPERTY OF EDAC INC.,AND SHALL NOT BE REPRODUCED, OR COPIED OR USED AS THE BASIS FOR THE MANUFACTURE OR SALE OF APPARATUS WITHOUT WRITTEN PERMISSION.

| ACAD REFERENCE NO. |       | 346-ENG-MASTER   |
|--------------------|-------|------------------|
| DRAWN:             | J.LEE | DATE: APR. 22/09 |
| CHECKED:           |       | DATE:            |
| SCALE:             | N.T.S | SHEET 1 OF 2     |
| DRAWING N          | ISSUE |                  |
| 346                | 1     |                  |