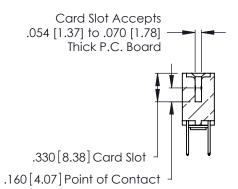

THIS IS A C.A.D. GENERATED DRAWING DO NOT MAKE MANUAL REVISIONS TO MASTER.

ISSUE NUMBER

ORIGINAL

1

**Contact Code 555** 

Contact Code 556

**Contact Code 558** 

**Contact Code 559** 

Contact Code 560

INSULATOR MATERIAL: THERMOPLASTIC POLYESTER, UL 94V-0 CONTACT MATERIAL; COPPER, NICKEL, TIN ALLOY CA-725 CONTACT PLATING: GOLD ON THE MATING AREA, TIN-LEAD

ON THE CONTACT TAILS, NICKEL UNDERPLATE

346/396 SERIES CARD EDGE CONNECTOR CONTACT CODE 555,556,558,559,560 DIMENSIONS

YOUR CONNECTION TO QUALITY & SERVICE

**EDAC INC** TORONTO, ONTARIO CANADA

THESE DRAWINGS AND SPECIFICATIONS ARE THE PROPERTY OF EDAC INC.,AND SHALL NOT BE REPRODUCED, OR COPIED OR USED AS THE BASIS FOR THE MANUFACTURE OR SALE OF APPARATUS WITHOUT WRITTEN PERMISSION.