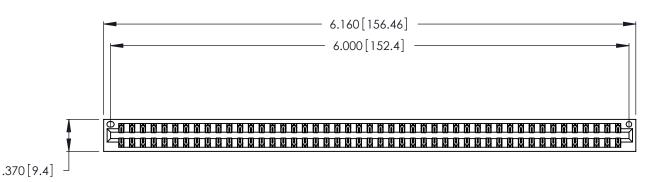

Contact Dimensions:
560-Extender Board Bend (Code 523 Contacts)
See Sheet 2 for Contact Code 555, 556, 558, 559, 560 Dimensions

THIS IS A C.A.D. GENERATED DRAWING DO NOT MAKE MANUAL REVISIONS TO MASTER.

346/396 SERIES CARD EDGE CONNECTOR PART NUMBER: 346-094-560-201

**EDAC INC** TORONTO, ONTARIO CANADA

THESE DRAWINGS AND SPECIFICATIONS ARE THE PROPERTY OF EDAC INC., AND SHALL NOT BE REPRODUCED, OR COPIED OR USED AS THE BASIS FOR THE MANUFACTURE OR SALE OF APPARATUS WITHOUT WRITTEN PERMISSION.