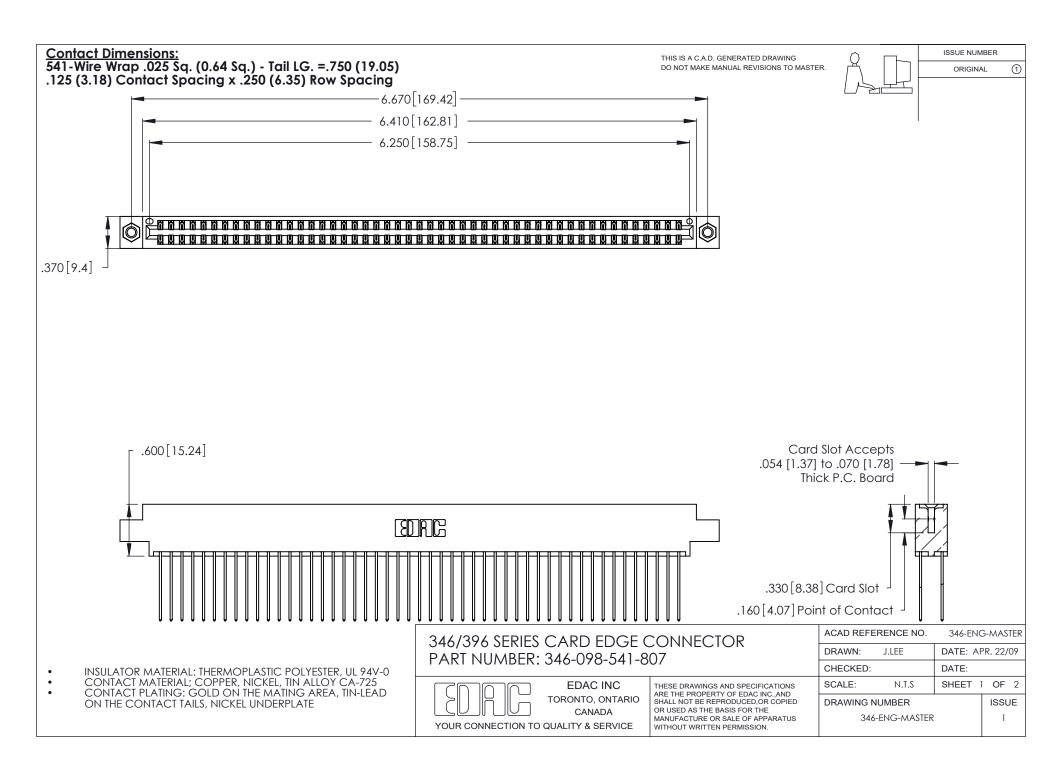

THIS IS A C.A.D. GENERATED DRAWING DO NOT MAKE MANUAL REVISIONS TO MASTER.

ISSUE NUMBER

ORIGINAL

1

**Contact Code 555** 

Contact Code 556

**Contact Code 558** 

**Contact Code 559** 

Contact Code 560

INSULATOR MATERIAL: THERMOPLASTIC POLYESTER, UL 94V-0 CONTACT MATERIAL; COPPER, NICKEL, TIN ALLOY CA-725 CONTACT PLATING: GOLD ON THE MATING AREA, TIN-LEAD

ON THE CONTACT TAILS, NICKEL UNDERPLATE

346/396 SERIES CARD EDGE CONNECTOR CONTACT CODE 555,556,558,559,560 DIMENSIONS

YOUR CONNECTION TO QUALITY & SERVICE

**EDAC INC** TORONTO, ONTARIO CANADA

THESE DRAWINGS AND SPECIFICATIONS ARE THE PROPERTY OF EDAC INC.,AND SHALL NOT BE REPRODUCED, OR COPIED OR USED AS THE BASIS FOR THE MANUFACTURE OR SALE OF APPARATUS WITHOUT WRITTEN PERMISSION.