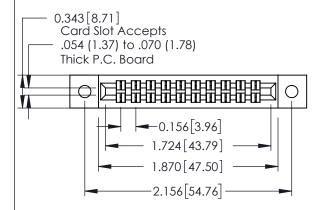

**Mounting Option** 

**Contact Detail** 

02-.128 (3.25) Dia. Mounting Holes

556-Extender Board Bend (Code 520 Contacts) .156 [3.96] Contact Spacing x .140 [3.56] Row Spacing

**See Accompanying Page for: Mounting Options** 

305 Assembly

0.330 [8.38] Card Slot 0.125[3.18]