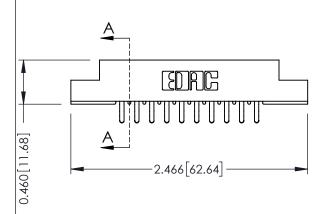

**Mounting Option** 

**Contact Detail** 

02-.128 (3.25) Dia. Mounting Holes

556-Extender Board Bend (Code 520 Contacts) .156 [3.96] Contact Spacing x .140 [3.56] Row Spacing

**See Accompanying Page for: Mounting Options** 