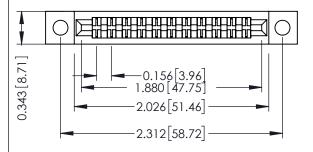

**Mounting Option** .128 (3.25) Dia. Mounting Holes **Contact Detail** 

Extender Board Bend (Code 422 Contacts) .156 [3.96] Contact Spacing x .200 [5.08] Row Spacing

## **See Accompanying Pages for:**

- **Contact Bend Details**
- **Mounting Options**

SECTION A-A

307 ENG MASTER

ACAD REFERENCE NO.

| 307 / 357 Card Edge Connector<br>Part Number: 357-022-460-202 |                                        |                                                                                                                             |  |  |  |
|---------------------------------------------------------------|----------------------------------------|-----------------------------------------------------------------------------------------------------------------------------|--|--|--|
|                                                               | EDAC INC<br>TORONTO, ONTARIO<br>CANADA | THESE DRAWINGS AND SPECIFICAT<br>ARE THE PROPERTY OF EDAC INC<br>SHALL NOT BE REPRODUCED,OR<br>OR USED AS THE BASIS FOR THE |  |  |  |

| Part Number: 357-022-460-202         |                                                                                                                                             |              | J.LEE    | DATE: AU | G. 11/09 |
|--------------------------------------|---------------------------------------------------------------------------------------------------------------------------------------------|--------------|----------|----------|----------|
|                                      |                                                                                                                                             |              | CHECKED: |          | DATE:    |
| TORONTO, ONTARIO                     | THESE DRAWINGS AND SPECIFICATIONS<br>ARE THE PROPERTY OF EDAC INC.,AND<br>SHALL NOT BE REPRODUCED,OR COPIED<br>OR USED AS THE BASIS FOR THE | SCALE:       | NTS      | SHEET    | 1 OF 3   |
|                                      |                                                                                                                                             | DRAWING      | NUMBER   |          | ISSUE    |
| YOUR CONNECTION TO QUALITY & SERVICE | MANUFACTURE OR SALE OF APPARATUS                                                                                                            | 307 Assembly |          |          | 1        |