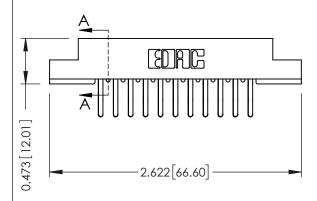

## **See Accompanying Pages for:**

- **Contact Bend Details**
- **Mounting Options**

SECTION A-A

307 ENG MASTER

ACAD REFERENCE NO.

| 307 / 357 Card Edge Connector<br>Part Number: 357-022-460-202 |                                        |                                                                                                                             |  |  |  |
|---------------------------------------------------------------|----------------------------------------|-----------------------------------------------------------------------------------------------------------------------------|--|--|--|
|                                                               | EDAC INC<br>TORONTO, ONTARIO<br>CANADA | THESE DRAWINGS AND SPECIFICAT<br>ARE THE PROPERTY OF EDAC INC<br>SHALL NOT BE REPRODUCED,OR<br>OR USED AS THE BASIS FOR THE |  |  |  |

| Part Number: 357-022-460-202         |                                                                                                                                             |              | J.LEE    | DATE: AU | G. 11/09 |
|--------------------------------------|---------------------------------------------------------------------------------------------------------------------------------------------|--------------|----------|----------|----------|
|                                      |                                                                                                                                             |              | CHECKED: |          | DATE:    |
| TORONTO, ONTARIO                     | THESE DRAWINGS AND SPECIFICATIONS<br>ARE THE PROPERTY OF EDAC INC.,AND<br>SHALL NOT BE REPRODUCED,OR COPIED<br>OR USED AS THE BASIS FOR THE | SCALE:       | NTS      | SHEET    | 1 OF 3   |
|                                      |                                                                                                                                             | DRAWING      | NUMBER   |          | ISSUE    |
| YOUR CONNECTION TO QUALITY & SERVICE | MANUFACTURE OR SALE OF APPARATUS                                                                                                            | 307 Assembly |          |          | 1        |