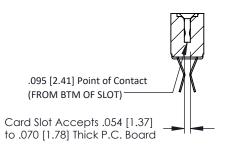

**Mounting Option** .128 (3.25) Dia. Mounting Holes **Contact Detail** 

Extender Board Bend (Code 422 Contacts) .156 [3.96] Contact Spacing x .200 [5.08] Row Spacing