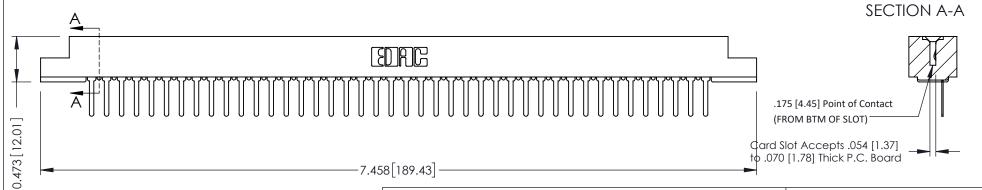

**Mounting Option** .128 (3.25) Dia. Mounting Holes 0.156 [3.96] 0.500[12.70]

**Contact Detail** 

PC Tail .046x.013(1.17x0.33) - Tail LG=.358(9.09) .156 [3.96] Contact Spacing x .200 [5.08] Row Spacing

THIS IS A C.A.D. GENERATED DRAWING DO NOT MAKE MANUAL REVISIONS TO MASTER.