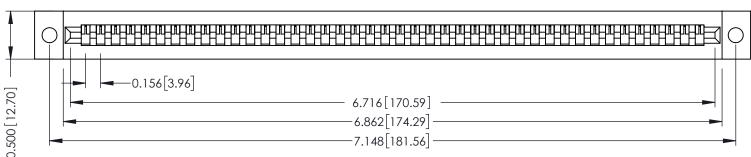

**Mounting Option** .128 (3.25) Dia. Mounting Holes 0.156 [3.96] 0.500[12.70]

**Contact Detail** 

PC Tail .046x.013(1.17x0.33) - Tail LG=.358(9.09) .156 [3.96] Contact Spacing x .200 [5.08] Row Spacing

THIS IS A C.A.D. GENERATED DRAWING DO NOT MAKE MANUAL REVISIONS TO MASTER.