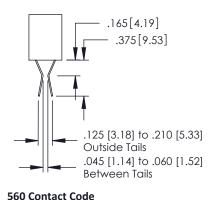

ACAD REFERENCE NO. 379 ENG MASTER

379 Series Card Edge Connector Contact Bend Detail

YOUR CONNECTION TO QUALITY & SERVICE

CANADA

|    | ACAD REFERENCE N | . 379 ENG MASTER |
|----|------------------|------------------|
|    | DRAWN: J.LEE     | DATE: OCT. 14/09 |
|    | CHECKED:         | DATE:            |
| ED | SCALE: NTS       | SHEET 2 OF 3     |
|    | DRAWING NUMBER   | ISSUE            |