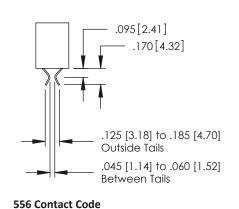

ACAD REFERENCE NO. 379 ENG MASTER

379 Series Card Edge Connector Contact Bend Detail

YOUR CONNECTION TO QUALITY & SERVICE

CANADA

|    | ACAD REFERENCE N | . 379 ENG MASTER |
|----|------------------|------------------|
|    | DRAWN: J.LEE     | DATE: OCT. 14/09 |
|    | CHECKED:         | DATE:            |
| ED | SCALE: NTS       | SHEET 2 OF 3     |
|    | DRAWING NUMBER   | ISSUE            |