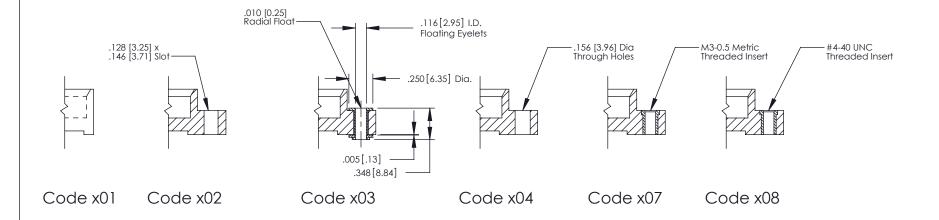

## See Accompanying Page for: • Bend Detail

.600[15.24]-350 [8.89]

**Mounting Options** 

| 379 Series Card Edge Connect | or |
|------------------------------|----|
| Part Number: 379-064-544-208 |    |

YOUR CONNECTION TO QUALITY & SERVICE

379 Assembly

THIS IS A C.A.D. GENERATED DRAWING DO NOT MAKE MANUAL REVISIONS TO MASTER

ISSUE NUMBE

ORIGINAL

1

| 379 Series Card Edge Connector                               | ACAD REFERENCE NO. 379 ENG MASTER  |
|--------------------------------------------------------------|------------------------------------|
| Mounting Options                                             | DRAWN: J.LEE DATE: OCT. 14/09      |
| Mourning Ophons                                              | CHECKED: DATE:                     |
| EDAC INC THESE DRAWINGS AND SPI                              |                                    |
| IORONIO, ONIARIO SHALL NOT BE REPRODUC                       | CED,OR COPIED DRAWING NUMBER ISSUE |
| YOUR CONNECTION TO QUALITY & SERVICE WITHOUT WRITTEN PERMISS | DE APPARATUS 270 Accombly 1        |