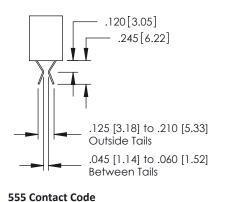

ACAD REFERENCE NO. 379 ENG MASTER

379 Series Card Edge Connector Contact Bend Detail

YOUR CONNECTION TO QUALITY & SERVICE

CANADA

|    | ACAD REFERENCE N | . 379 ENG MASTER |
|----|------------------|------------------|
|    | DRAWN: J.LEE     | DATE: OCT. 14/09 |
|    | CHECKED:         | DATE:            |
| ED | SCALE: NTS       | SHEET 2 OF 3     |
|    | DRAWING NUMBER   | ISSUE            |