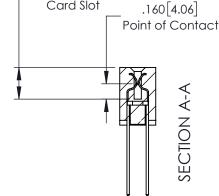

## **Mounting Option Contact Detail** THIS IS A C.A.D. GENERATED DRAWING 544-Wire Wrap .050x.025(1.27x0.64) - Tail LG=.750(19.05)0 NOT MAKE MANUAL REVISIONS TO MASTER. 08-#4-40 Unified Threaded Inserts .150 [3.81] Contact Spacing x .200 [5.08] Row Spacing .375 [9.53] Card Slot Accepts .054 [1.37] to .070 (1.78) Thick P.C. Board .150[3.81] - 4.940 [125.48] - 5.100[129.54] .330[8.38] -5.410[137.41]-Card Slot