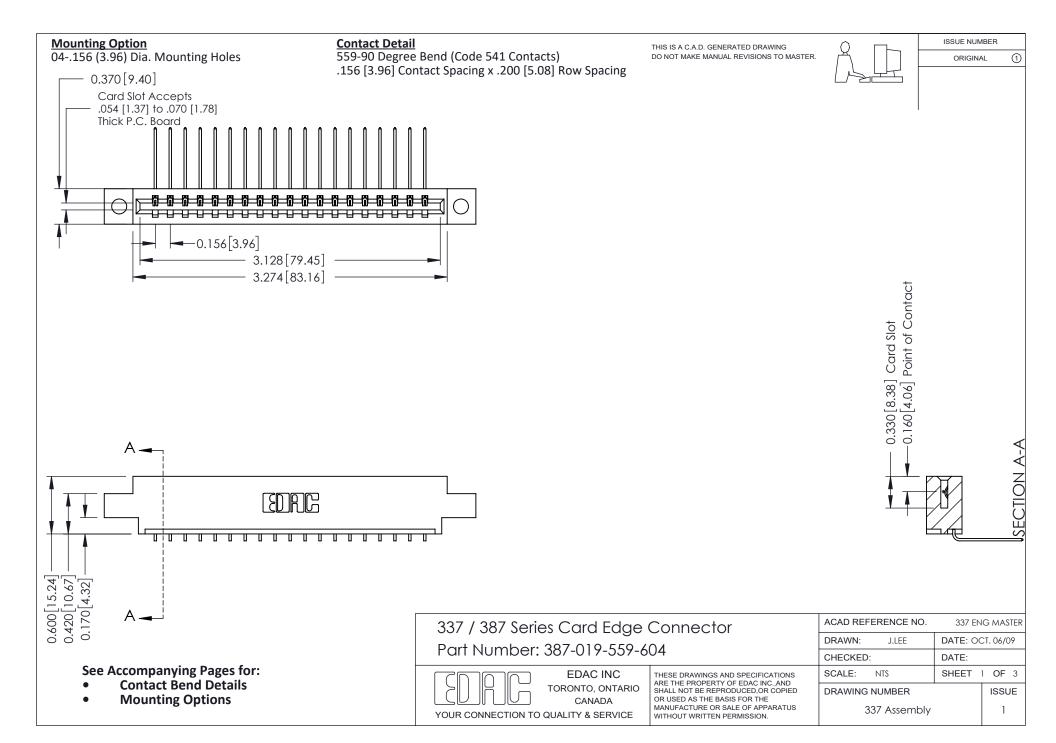

ISSUE NUMBER

ORIGINAL

1

| 337 / 387 Series Card Edge Connector<br>Contact Bend Detail           |                                                                                                                                                                                                  | ACAD REFERENCE NO. 337 E |                  | G MASTER      |
|-----------------------------------------------------------------------|--------------------------------------------------------------------------------------------------------------------------------------------------------------------------------------------------|--------------------------|------------------|---------------|
|                                                                       |                                                                                                                                                                                                  | DRAWN: J.LEE             | DATE: OCT. 06/09 |               |
|                                                                       |                                                                                                                                                                                                  | CHECKED: DATE:           |                  |               |
| EDAC INC TORONTO, ONTARIO CANADA YOUR CONNECTION TO QUALITY & SERVICE | THESE DRAWINGS AND SPECIFICATIONS ARE THE PROPERTY OF EDAC INC.,AND SHALL NOT BE REPRODUCED, OR COPIED OR USED AS THE BASIS FOR THE MANUFACTURE OR SALE OF APPARATUS WITHOUT WRITTEN PERMISSION. | SCALE: NTS               | SHEET            | 2 <b>OF</b> 3 |
|                                                                       |                                                                                                                                                                                                  | DRAWING NUMBER           |                  | ISSUE         |
|                                                                       |                                                                                                                                                                                                  | 337 Assembly             |                  | 1             |