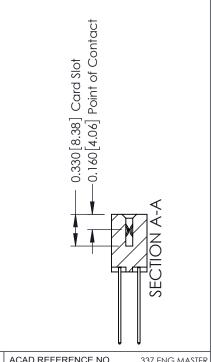

| ACAD ILLI LINEL NO. | 337 LING MASILK  |  |  |
|---------------------|------------------|--|--|
| DRAWN: J.LEE        | DATE: OCT. 06/09 |  |  |
| CHECKED:            | DATE:            |  |  |
| SCALE: NTS          | SHEET 1 OF 3     |  |  |
| DRAWING NUMBER      | ISSUE            |  |  |
| 337 Assembly        | 1                |  |  |