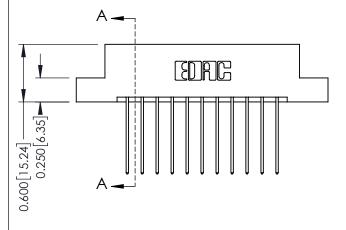

## **Mounting Option** 08-#4-40 Unified Threaded Inserts - 0.370[9.40] Card Slot Accepts .054 [1.37] to .070 [1.78] Thick P.C. Board -0.156[3.96]

1.880 [47.75] 2.026 [51.46]

**Contact Detail** 

541-Wire Wrap .025 Sq.(0.64 Sq.) - Tail LG=.750(19.05) .156 [3.96] Contact Spacing x .200 [5.08] Row Spacing

THIS IS A C.A.D. GENERATED DRAWING DO NOT MAKE MANUAL REVISIONS TO MASTER.

ISSUE NUMBER

ORIGINAL

1

**See Accompanying Pages for:** 

- **Contact Bend Details**
- **Mounting Options**

| 337 / 387 Series Card Edge Connector |
|--------------------------------------|
| Part Number: 387-022-541-208         |