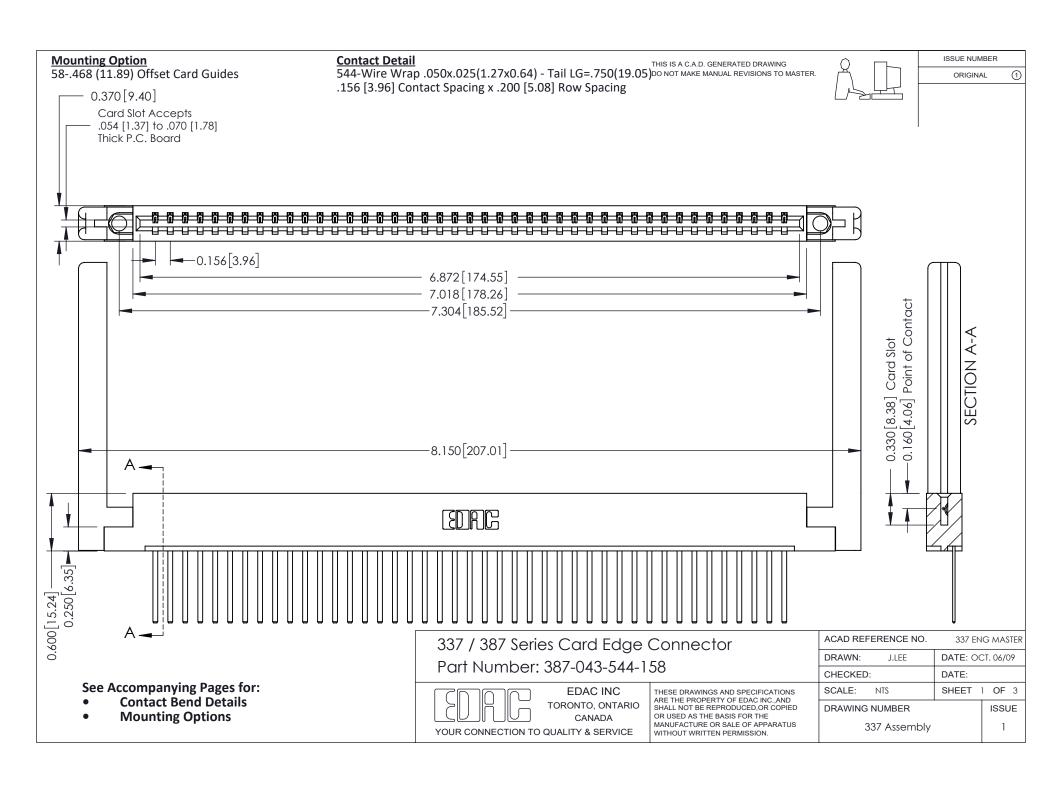

ISSUE NUMBER

ORIGINAL

1



| 337 / 387 Series Card Edge Connector<br>Contact Bend Detail           |                                                                                                                                                                                                  | ACAD REFERENCE NO. 337 E |                  | G MASTER      |
|-----------------------------------------------------------------------|--------------------------------------------------------------------------------------------------------------------------------------------------------------------------------------------------|--------------------------|------------------|---------------|
|                                                                       |