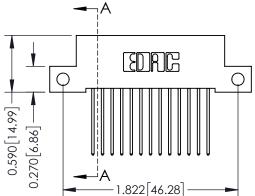

## **Mounting Option**

12-.128 (3.25) Dia. Side Mounting Holes

## **See Accompanying Pages for:**

- Contact Bend Details
- Mounting Options

| 342 / 392 Card Edge Connector                                                    | NONE REPERENCE NO. 342 ENO MINOTER |         |           |  |  |
|----------------------------------------------------------------------------------|------------------------------------|---------|-----------|--|--|
| Part Number: 392-013-542-112                                                     | DRAWN: J.LEE                       | DATE: O | CT. 06/09 |  |  |
| Part Number: 392-013-342-112                                                     | CHECKED:                           | DATE:   |           |  |  |
| EDAC INC THESE DRAWINGS AND SPECIFICATIONS ARE THE PROPERTY OF EDAC INC. AND     | SCALE: NTS                         | SHEET   | 1 OF 3    |  |  |
| TORONTO, ONTARIO SHALL NOT BE REPRODUCED, OR COPIED OR USED AS THE BASIS FOR THE | DRAWING NUMBER                     |         | ISSUE     |  |  |
| YOUR CONNECTION TO QUALITY & SERVICE WITHOUT WRITTEN PERMISSION.                 | 342 Assembly                       |         | 1         |  |  |