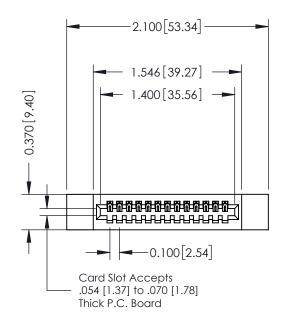

## **See Accompanying Pages for:**

- Contact Bend Details
- Mounting Options

| 342 / 392 Card Edge Connector                                                    | NONE REPERENCE NO. 342 ENO MINOTER |         |           |  |  |
|----------------------------------------------------------------------------------|------------------------------------|---------|-----------|--|--|
| Part Number: 392-013-542-112                                                     | DRAWN: J.LEE                       | DATE: O | CT. 06/09 |  |  |
| Part Number: 392-013-342-112                                                     | CHECKED:                           | DATE:   |           |  |  |
| EDAC INC THESE DRAWINGS AND SPECIFICATIONS ARE THE PROPERTY OF EDAC INC. AND     | SCALE: NTS                         | SHEET   | 1 OF 3    |  |  |
| TORONTO, ONTARIO SHALL NOT BE REPRODUCED, OR COPIED OR USED AS THE BASIS FOR THE | DRAWING NUMBER                     |         | ISSUE     |  |  |
| YOUR CONNECTION TO QUALITY & SERVICE WITHOUT WRITTEN PERMISSION.                 | 342 Assembly                       |         | 1         |  |  |