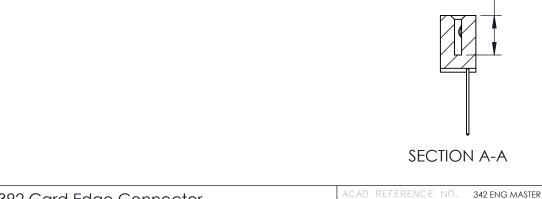

## **Contact Detail**

542-Wire Wrap .025 Sq.(0.64 Sq.) - Tail LG=.655(16.64) .100 [2.54] Contact Spacing x .200 [5.08] Row Spacing

THIS IS A C.A.D. GENERATED DRAWING

ISSUE NUMBER

ORIGINAL

0.410[10.41]

## **See Accompanying Pages for:**

- Contact Bend Details
- Mounting Options

| 342 / 392 Card Edge Connector                                                    | NONE REPERENCE NO. 342 ENO MINOTER |         |           |  |  |
|----------------------------------------------------------------------------------|------------------------------------|---------|-----------|--|--|
| Part Number: 392-013-542-112                                                     | DRAWN: J.LEE                       | DATE: O | CT. 06/09 |  |  |
| Part Number: 392-013-342-112                                                     | CHECKED:                           | DATE:   |           |  |  |
| EDAC INC THESE DRAWINGS AND SPECIFICATIONS ARE THE PROPERTY OF EDAC INC. AND     | SCALE: NTS                         | SHEET   | 1 OF 3    |  |  |
| TORONTO, ONTARIO SHALL NOT BE REPRODUCED, OR COPIED OR USED AS THE BASIS FOR THE | DRAWING NUMBER                     |         | ISSUE     |  |  |
| YOUR CONNECTION TO QUALITY & SERVICE WITHOUT WRITTEN PERMISSION.                 | 342 Assembly                       |         | 1         |  |  |