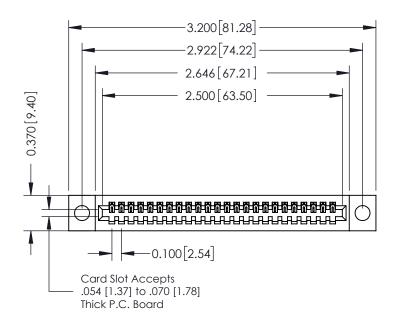

## **See Accompanying Pages for:**

- **Contact Bend Details**
- **Mounting Options**

| 342 / 392 Card Edge Connector |
|-------------------------------|
| Part Number: 392-024-544-104  |

YOUR CONNECTION TO QUALITY & SERVICE