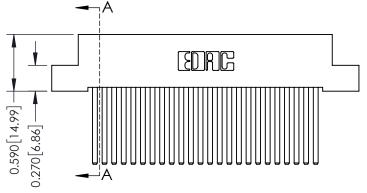

**Mounting Option** 

04-.156 (3.96) Dia. Mounting Holes

**Contact Detail** 

THIS IS A C.A.D. GENERATED DRAWING 544-Wire Wrap .050x.025(1.27x0.64) - Tail LG=.760(19.30) DO NOT MAKE MANUAL REVISIONS TO MASTER. .100 [2.54] Contact Spacing x .200 [5.08] Row Spacing





0.410[10.41] **SECTION A-A** 

## **See Accompanying Pages for:**

- **Contact Bend Details**
- **Mounting Options**

| 342 / 392 Card Edge Connector |
|-------------------------------|
| Part Number: 392-024-544-104  |

YOUR CONNECTION TO QUALITY & SERVICE

342 ENG MASTER J.LEE DATE: OCT. 06/09 SHEET 1 OF 3

342 Assembly

THIS IS A C.A.D. GENERATED DRAWING DO NOT MAKE MANUAL REVISIONS TO MASTER. ISSUE NUMBER

ORIGINAL

1



| 342 / 392 Series Card Edge Connector<br>Contact Bend Detail |                                                                                                                                     | ACAD REFERENCE NO. 342 ENG MASTER |             |          |          |
|-------------------------------------------------------------|------------------------------------