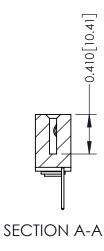

**Mounting Option** 

03-.116 (2.95) I.D. Floating Eyelets

**Contact Detail** 

523-P.C. Tail .025 Sq.(0.64 Sq.) - Tail LG=.400(10.16) .100 [2.54] Contact Spacing x .200 [5.08] Row Spacing

## **See Accompanying Pages for:**

- **Contact Bend Details**
- **Mounting Options**

342 / 392 Card Edge Connector Part Number: 392-026-523-103

YOUR CONNECTION TO QUALITY & SERVICE

342 ENG MASTER J.LEE DATE: OCT. 06/09 SHEET 1 OF 3