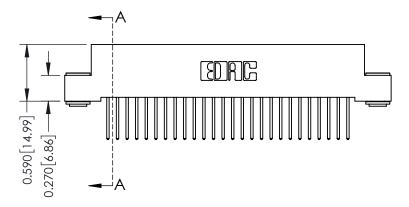

## **See Accompanying Pages for:**

- **Contact Bend Details**
- **Mounting Options**

342 / 392 Card Edge Connector Part Number: 392-026-523-103

YOUR CONNECTION TO QUALITY & SERVICE

342 ENG MASTER J.LEE DATE: OCT. 06/09 SHEET 1 OF 3

342 Assembly

THIS IS A C.A.D. GENERATED DRAWING DO NOT MAKE MANUAL REVISIONS TO MASTER. ISSUE NUMBER

ORIGINAL

1

| 342 / 392 Series Card Edge Connector<br>Contact Bend Detail |                                                                                                                                                                                                  | ACAD REFERENCE NO. 342 ENG MASTER |             |                  |        |
|-------------------------------------------------------------|--------------------------------------------------------------------------------------------------------------------------------------------------------------------------------------------------|-----------------------------------|-------------|------------------|--------|
|                                                             |                                                                                                                                                                                                  | DRAWN:                            | J.LEE       | DATE: OCT. 06/09 |        |
|                                                             |                                                                                                                                                                                                  | CHECKED:                          |             | DATE:            |        |
| TORONTO, ONTARIO                                            | THESE DRAWINGS AND SPECIFICATIONS ARE THE PROPERTY OF EDAC INC. AND SHALL NOT BE REPRODUCED, OR COPIED OR USED AS THE BASIS FOR THE MANUFACTURE OR SALE OF APPARATUS WITHOUT WRITTEN PERMISSION. | SCALE:                            | NTS         | SHEET :          | 2 OF 3 |
|                                                             |                                                                                                                                                                                                  | DRAWING                           | NUMBER      |                  | ISSUE  |
| YOUR CONNECTION TO QUALITY & SERVICE                        |                                                                                                                                                                                                  | 3                                 | 42 Assembly |                  | 1      |