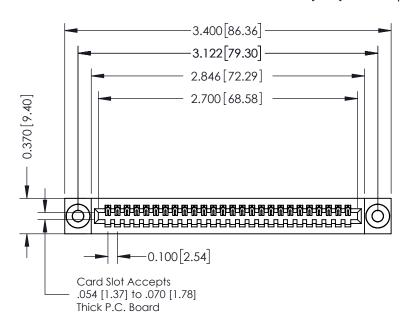

## **See Accompanying Pages for:**

- **Contact Bend Details**
- **Mounting Options**

342 / 392 Card Edge Connector Part Number: 392-026-523-103

YOUR CONNECTION TO QUALITY & SERVICE

342 ENG MASTER J.LEE DATE: OCT. 06/09 SHEET 1 OF 3

342 Assembly

THIS IS A C.A.D. GENERATED DRAWING DO NOT MAKE MANUAL REVISIONS TO MASTER. ISSUE NUMBER

ORIGINAL

1

| 342 / 392 Series Card Edge Connector<br>Contact Bend Detail |                                                                                                                                                                                                  | ACAD REFERENCE NO. 342 ENG MASTER |             |                  |        |
|-------------------------------------------------------------|--------------------------------------------------------------------------------------------------------------------------------------------------------------------------------------------------|-----------------------------------|-------------|------------------|--------|
|                                                             |                                                                                                                                                                                                  | DRAWN:                            | J.LEE       | DATE: OCT. 06/09 |        |
|                                                             |                                                                                                                                                                                                  | CHECKED:                          |             | DATE:            |        |
| TORONTO, ONTARIO                                            | THESE DRAWINGS AND SPECIFICATIONS ARE THE PROPERTY OF EDAC INC. AND SHALL NOT BE REPRODUCED, OR COPIED OR USED AS THE BASIS FOR THE MANUFACTURE OR SALE OF APPARATUS WITHOUT WRITTEN PERMISSION. | SCALE:                            | NTS         | SHEET :          | 2 OF 3 |
|                                                             |                                                                                                                                                                                                  | DRAWING                           | NUMBER      |                  | ISSUE  |
| YOUR CONNECTION TO QUALITY & SERVICE                        |                                                                                                                                                                                                  | 3                                 | 42 Assembly |                  | 1      |