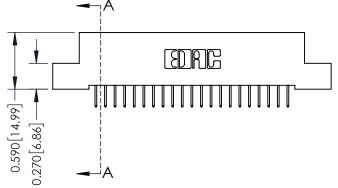

## 0.240 [6.10] Point of Contact 0.410[10.41] SECTION A-A

## **See Accompanying Pages for:**

- **Contact Bend Details**
- **Mounting Options**

| 342 / 392 Card Edge Connector |
|-------------------------------|
| Part Number: 392-042-524-208  |

YOUR CONNECTION TO QUALITY & SERVICE