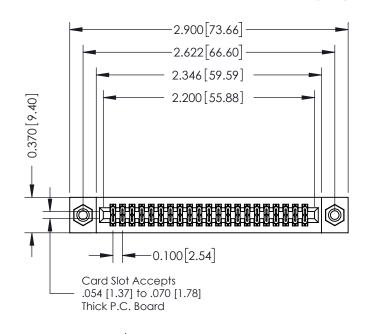

## **Mounting Option**

08-#4-40 Unified Threaded Inserts

## **Contact Detail**

524-P.C. Tail .018 Sq.(0.46 Sq.) - Tail LG=.185(4.70) .100 [2.54] Contact Spacing x .200 [5.08] Row Spacing

## **See Accompanying Pages for:**

- **Contact Bend Details**
- **Mounting Options**

| 342 / 392 Card Edge Connector |
|-------------------------------|
| Part Number: 392-042-524-208  |

YOUR CONNECTION TO QUALITY & SERVICE